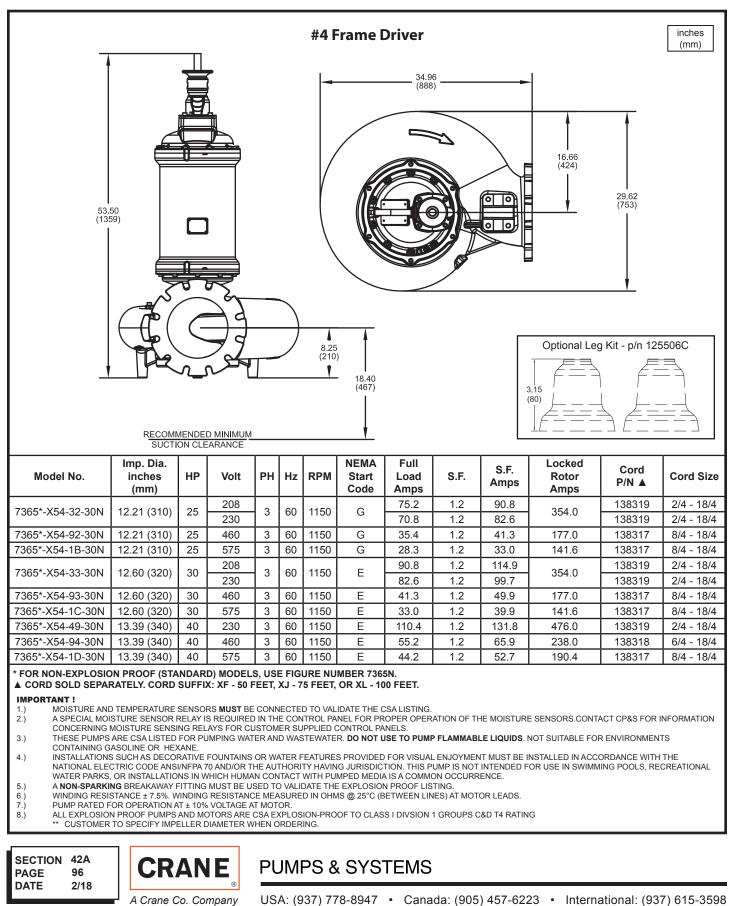

# Size 10DH (Dual Vane)

4" Spherical Solids Handling 7365\*-X54

### Demersible Non-Clog Pumps

| #4 Frame Driver Inches   34.95 Inches   51.95 Inches   (12.1) Inches |                                                                                                                        |                                                                                                                             |                                                                                                                                                         |                                                                                                    |                                                                                                      |                                                                                                                   |                                                                                                                                               |                                                                                                                                            |                                                                                            |                                                                            |                                                                           |                  |                          |
|--------------------------------------------------------------------------------------------------------------------------------------------------------------------------------------------------------------------------------------------------------------------------------------------------------------------------------------------------------------------------------------------------------------------------------------------------------------------------------------------------------------------------------------|------------------------------------------------------------------------------------------------------------------------|-----------------------------------------------------------------------------------------------------------------------------|---------------------------------------------------------------------------------------------------------------------------------------------------------|----------------------------------------------------------------------------------------------------|------------------------------------------------------------------------------------------------------|-------------------------------------------------------------------------------------------------------------------|-----------------------------------------------------------------------------------------------------------------------------------------------|--------------------------------------------------------------------------------------------------------------------------------------------|--------------------------------------------------------------------------------------------|----------------------------------------------------------------------------|---------------------------------------------------------------------------|------------------|--------------------------|
|                                                                                                                                                                                                                                                                                                                                                                                                                                                                                                                                      |                                                                                                                        | ECOMME<br>SUCTIO                                                                                                            | ENDED MININ<br>N CLEARANC                                                                                                                               |                                                                                                    |                                                                                                      |                                                                                                                   | <u> </u>                                                                                                                                      |                                                                                                                                            |                                                                                            |                                                                            | <u> </u>                                                                  |                  |                          |
| Model No.                                                                                                                                                                                                                                                                                                                                                                                                                                                                                                                            | Imp. Dia.<br>inches<br>(mm)                                                                                            | HP                                                                                                                          | Volt                                                                                                                                                    | РН                                                                                                 | Hz                                                                                                   | RPM                                                                                                               | NEMA<br>Start<br>Code                                                                                                                         | Full<br>Load<br>Amps                                                                                                                       | S.F.                                                                                       | S.F.<br>Amps                                                               | Locked<br>Rotor<br>Amps                                                   | Cord<br>P/N ▲    | Cord Size                |
| 7365*-X55-37-30N                                                                                                                                                                                                                                                                                                                                                                                                                                                                                                                     | 12.40 (315)                                                                                                            | 10                                                                                                                          | 208<br>230                                                                                                                                              | 3                                                                                                  | 60                                                                                                   | 870                                                                                                               | L                                                                                                                                             | 37.2                                                                                                                                       | 1.2                                                                                        | 42.0                                                                       | 230.0                                                                     | 138317           | 8/4 - 18/4               |
| 7365*-X55-89-30N                                                                                                                                                                                                                                                                                                                                                                                                                                                                                                                     | 12.40 (315)                                                                                                            | 10                                                                                                                          | 460                                                                                                                                                     | 3                                                                                                  | 60                                                                                                   | 870                                                                                                               | L                                                                                                                                             | 38.6<br>19.3                                                                                                                               | 1.2<br>1.2                                                                                 | 42.2<br>21.1                                                               | 115.0                                                                     | 138317<br>138317 | 8/4 - 18/4<br>8/4 - 18/4 |
| 7365*-X55-98-30N                                                                                                                                                                                                                                                                                                                                                                                                                                                                                                                     | 12.40 (315)                                                                                                            | 10                                                                                                                          | 575                                                                                                                                                     | 3                                                                                                  | 60                                                                                                   | 870                                                                                                               | L                                                                                                                                             | 15.4                                                                                                                                       | 1.2                                                                                        | 16.9                                                                       | 92.0                                                                      | 138317           | 8/4 - 18/4               |
|                                                                                                                                                                                                                                                                                                                                                                                                                                                                                                                                      | , , , , , , , , , , , , , , , , , , ,                                                                                  |                                                                                                                             | 208                                                                                                                                                     |                                                                                                    |                                                                                                      |                                                                                                                   |                                                                                                                                               | 50.4                                                                                                                                       | 1.2                                                                                        | 59.0                                                                       | 02.0                                                                      | 138317           | 8/4 - 18/4               |
| 7365*-X55-38-30N                                                                                                                                                                                                                                                                                                                                                                                                                                                                                                                     | 13.19 (335)                                                                                                            | 15                                                                                                                          | 230                                                                                                                                                     | 3                                                                                                  | 60                                                                                                   | 870                                                                                                               | G                                                                                                                                             | 48.4                                                                                                                                       | 1.2                                                                                        | 55.6                                                                       | 230.0                                                                     | 138317           | 8/4 - 18/4               |
| 7365*-X55-90-30N                                                                                                                                                                                                                                                                                                                                                                                                                                                                                                                     | 13.19 (335)                                                                                                            | 15                                                                                                                          | 460                                                                                                                                                     | 3                                                                                                  | 60                                                                                                   | 870                                                                                                               | G                                                                                                                                             | 24.2                                                                                                                                       | 1.2                                                                                        | 27.8                                                                       | 115.0                                                                     | 138317           | 8/4 - 18/4               |
| 7365*-X55-99-30N                                                                                                                                                                                                                                                                                                                                                                                                                                                                                                                     | 13.19 (335)                                                                                                            | 15                                                                                                                          | 575                                                                                                                                                     | 3                                                                                                  | 60                                                                                                   | 870                                                                                                               | G                                                                                                                                             | 19.4                                                                                                                                       | 1.2                                                                                        | 22.2                                                                       | 92.0                                                                      | 138317           | 8/4 - 18/4               |
| 7265* VEE 24 20N                                                                                                                                                                                                                                                                                                                                                                                                                                                                                                                     | 12 00 (255)                                                                                                            | 20                                                                                                                          | 208                                                                                                                                                     | 5                                                                                                  | 60                                                                                                   | 070                                                                                                               |                                                                                                                                               | 69.0                                                                                                                                       | 1.2                                                                                        | 76.0                                                                       | 400.0                                                                     | 138318           | 6/4 - 18/4               |
| 7365*-X55-31-30N                                                                                                                                                                                                                                                                                                                                                                                                                                                                                                                     | 13.98 (355)                                                                                                            | 20                                                                                                                          | 230                                                                                                                                                     | 3                                                                                                  | 60                                                                                                   | 870                                                                                                               | J                                                                                                                                             | 75.1                                                                                                                                       | 1.2                                                                                        | 79.0                                                                       | 400.0                                                                     | 138318           | 6/4 - 18/4               |
| 7365*-X55-91-30N                                                                                                                                                                                                                                                                                                                                                                                                                                                                                                                     | 13.98 (355)                                                                                                            | 20                                                                                                                          | 460                                                                                                                                                     | 3                                                                                                  | 60                                                                                                   | 870                                                                                                               | J                                                                                                                                             | 37.6                                                                                                                                       | 1.2                                                                                        | 41.1                                                                       | 200.0                                                                     | 138317           | 8/4 - 18/4               |
| 7365*-X55-1A-30N                                                                                                                                                                                                                                                                                                                                                                                                                                                                                                                     | 13.98 (355)                                                                                                            | 20                                                                                                                          | 575                                                                                                                                                     | 3                                                                                                  | 60                                                                                                   | 870                                                                                                               | J                                                                                                                                             | 30.1                                                                                                                                       | 1.2                                                                                        | 32.9                                                                       | 160.0                                                                     | 138317           | 8/4 - 18/4               |
| 7365*-X55-32-30N                                                                                                                                                                                                                                                                                                                                                                                                                                                                                                                     | 14.17 (360)                                                                                                            | 25                                                                                                                          | 208                                                                                                                                                     | 3                                                                                                  | 60                                                                                                   | 870                                                                                                               | Н                                                                                                                                             | 82.3                                                                                                                                       | 1.2                                                                                        | 98.8                                                                       | 400.0                                                                     | 138319           | 2/4 - 18/4               |
|                                                                                                                                                                                                                                                                                                                                                                                                                                                                                                                                      | . ,                                                                                                                    |                                                                                                                             | 230                                                                                                                                                     |                                                                                                    |                                                                                                      |                                                                                                                   |                                                                                                                                               | 84.0                                                                                                                                       | 1.2                                                                                        | 94.5                                                                       |                                                                           | 138319           | 2/4 - 18/4               |
| 7365*-X55-92-30N<br>7365*-X55-1B-30N                                                                                                                                                                                                                                                                                                                                                                                                                                                                                                 | 14.17 (360)                                                                                                            | 25<br>25                                                                                                                    | 460<br>575                                                                                                                                              | 3                                                                                                  | 60<br>60                                                                                             | 870<br>870                                                                                                        | <u>н</u><br>Н                                                                                                                                 | 42.0<br>33.6                                                                                                                               | 1.2<br>1.2                                                                                 | 47.2<br>37.8                                                               | 200.0<br>160.0                                                            | 138317<br>138317 | 8/4 - 18/4<br>8/4 - 18/4 |
| 2.) A SPECIAL MOI<br>CONCERNING<br>3.) THESE PUMPS<br>CONTAINING G<br>4.) INSTALLATIONS<br>NATIONAL ELE<br>WATER PARKS<br>5.) A NON-SPARKI<br>6.) WINDING RESI<br>7.) PUMP RATED F                                                                                                                                                                                                                                                                                                                                                   | RATELY. CORD<br>D TEMPERATURE<br>ISTURE SENSOR<br>MOISTURE SENSI<br>ARE CSA LISTED<br>ASOLINE OR HES<br>S SUCH AS DECO | SUFFIX<br>SENSO<br>RELAY I:<br>NG REL<br>FOR PL<br>KANE.<br>RATIVE<br>I/NFPA 7<br>NS IN W<br>FITTING<br>VINDING<br>XT ± 10% | X: XF - 50 F<br>RS MUST BE<br>S REQUIRED<br>AYS FOR CL<br>JMPING WAT<br>FOUNTAINS<br>70 AND/OR T<br>/HICH HUMA<br>MUST BE U<br>5 RESISTANC<br>VOLTAGE A | FEET,<br>CONN<br>DIN TH<br>JSTOM<br>FER AN<br>OR W/<br>HE AU<br>OR W/<br>HE AU<br>SED TO<br>CE MEA | XJ - 7<br>NECTE<br>NEC CON<br>NER SU<br>D WAS<br>ATER F<br>THORI<br>NTACT<br>D VALII<br>ASURE<br>OR. | TO FEET,<br>D TO VAL<br>TROL PA<br>IPPLIED (<br>STEWATE<br>EATURE:<br>TY HAVIN<br>WITH PU<br>DATE THE<br>D IN OHM | OR XL - 10<br>IDATE THE C<br>NEL FOR PF<br>CONTROL PA<br>R. DO NOT U<br>S PROVIDEE<br>IG JURISDIC<br>MPED MEDIA<br>E EXPLOSIO<br>IS @ 25°C (E | NO FEET.<br>CSA LISTING,<br>OPER OPER<br>NNELS.<br>ISE TO PUMF<br>FOR VISUAL<br>TION. THIS P<br>A IS A COMMO<br>N PROOF LIS<br>SETWEEN LIN | ATION OF TH<br>P FLAMMAB<br>L ENJOYMEN<br>UMP IS NOT<br>ON OCCURR<br>ITING.<br>IES) AT MOT | L <b>E LIQUIDS</b> . I<br>IT MUST BE I<br>INTENDED F<br>ENCE.<br>OR LEADS. | E SENSORS.CONT.<br>NOT SUITABLE FOI<br>NSTALLED IN ACC<br>OR USE IN SWIMM | R ENVIRONMEN     | TS<br>THE                |
|                                                                                                                                                                                                                                                                                                                                                                                                                                                                                                                                      | TO SPECIFY IMP                                                                                                         | ELLER D                                                                                                                     |                                                                                                                                                         | /HEN C                                                                                             | RDER                                                                                                 | ING.                                                                                                              |                                                                                                                                               |                                                                                                                                            |                                                                                            |                                                                            |                                                                           | SECTION<br>PAGE  | N 42A<br>97<br>2/18      |