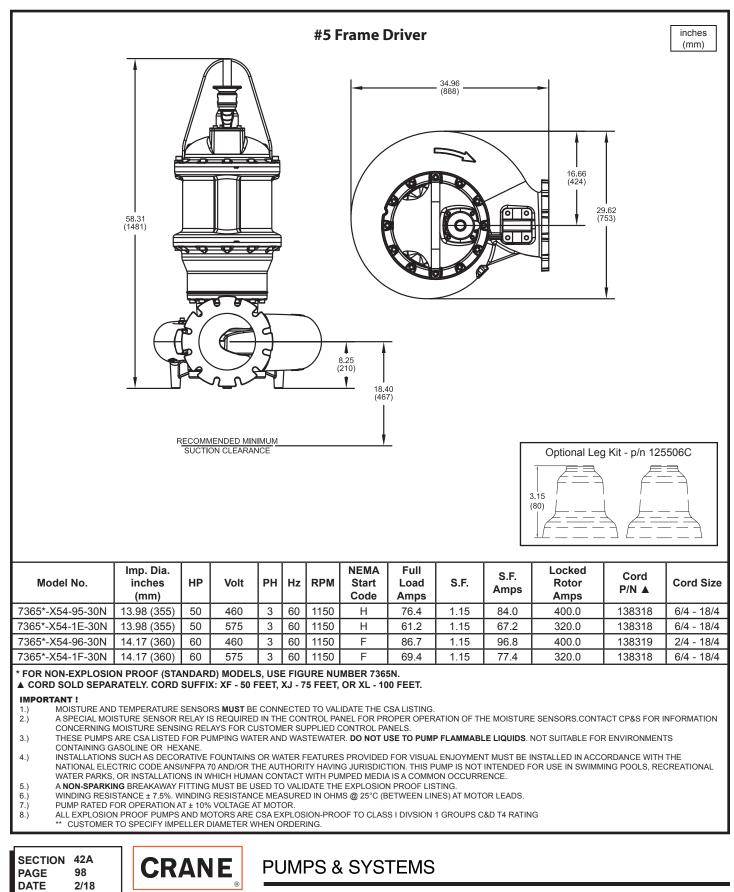

## Size 10DH (Dual Vane)

A Crane Co. Company

4" Spherical Solids Handling 7365\*-X54

### Demersible Non-Clog Pumps

| #4 Frame Driver Inches   34.95 Inches   51.95 Inches   (12.1) Inches |                                                                                                                        |                                                                                                                             |                                                                                                                                                         |                                                                                                    |                                                                                                      |                                                                                                                   |                                                                                                                                               |                                                                                                                                            |                                                                                            |                                                                            |                                                                           |                  |                          |
|--------------------------------------------------------------------------------------------------------------------------------------------------------------------------------------------------------------------------------------------------------------------------------------------------------------------------------------------------------------------------------------------------------------------------------------------------------------------------------------------------------------------------------------|------------------------------------------------------------------------------------------------------------------------|-----------------------------------------------------------------------------------------------------------------------------|---------------------------------------------------------------------------------------------------------------------------------------------------------|----------------------------------------------------------------------------------------------------|------------------------------------------------------------------------------------------------------|-------------------------------------------------------------------------------------------------------------------|-----------------------------------------------------------------------------------------------------------------------------------------------|--------------------------------------------------------------------------------------------------------------------------------------------|--------------------------------------------------------------------------------------------|----------------------------------------------------------------------------|---------------------------------------------------------------------------|------------------|--------------------------|
|                                                                                                                                                                                                                                                                                                                                                                                                                                                                                                                                      |                                                                                                                        | ECOMME<br>SUCTIO                                                                                                            | ENDED MININ<br>N CLEARANC                                                                                                                               |                                                                                                    |                                                                                                      |                                                                                                                   | <u> </u>                                                                                                                                      |                                                                                                                                            |                                                                                            |                                                                            | <u> </u>                                                                  |                  |                          |
| Model No.                                                                                                                                                                                                                                                                                                                                                                                                                                                                                                                            | Imp. Dia.<br>inches<br>(mm)                                                                                            | HP                                                                                                                          | Volt                                                                                                                                                    | РН                                                                                                 | Hz                                                                                                   | RPM                                                                                                               | NEMA<br>Start<br>Code                                                                                                                         | Full<br>Load<br>Amps                                                                                                                       | S.F.                                                                                       | S.F.<br>Amps                                                               | Locked<br>Rotor<br>Amps                                                   | Cord<br>P/N ▲    | Cord Size                |
| 7365*-X55-37-30N                                                                                                                                                                                                                                                                                                                                                                                                                                                                                                                     | 12.40 (315)                                                                                                            | 10                                                                                                                          | 208<br>230                                                                                                                                              | 3                                                                                                  | 60                                                                                                   | 870                                                                                                               | L                                                                                                                                             | 37.2                                                                                                                                       | 1.2                                                                                        | 42.0                                                                       | 230.0                                                                     | 138317           | 8/4 - 18/4               |
| 7365*-X55-89-30N                                                                                                                                                                                                                                                                                                                                                                                                                                                                                                                     | 12.40 (315)                                                                                                            | 10                                                                                                                          | 460                                                                                                                                                     | 3                                                                                                  | 60                                                                                                   | 870                                                                                                               | L                                                                                                                                             | 38.6<br>19.3                                                                                                                               | 1.2<br>1.2                                                                                 | 42.2<br>21.1                                                               | 115.0                                                                     | 138317<br>138317 | 8/4 - 18/4<br>8/4 - 18/4 |
| 7365*-X55-98-30N                                                                                                                                                                                                                                                                                                                                                                                                                                                                                                                     | 12.40 (315)                                                                                                            | 10                                                                                                                          | 575                                                                                                                                                     | 3                                                                                                  | 60                                                                                                   | 870                                                                                                               | L                                                                                                                                             | 15.4                                                                                                                                       | 1.2                                                                                        | 16.9                                                                       | 92.0                                                                      | 138317           | 8/4 - 18/4               |
|                                                                                                                                                                                                                                                                                                                                                                                                                                                                                                                                      | , , , , , , , , , , , , , , , , , , ,                                                                                  |                                                                                                                             | 208                                                                                                                                                     |                                                                                                    |                                                                                                      |                                                                                                                   |                                                                                                                                               | 50.4                                                                                                                                       | 1.2                                                                                        | 59.0                                                                       | 02.0                                                                      | 138317           | 8/4 - 18/4               |
| 7365*-X55-38-30N                                                                                                                                                                                                                                                                                                                                                                                                                                                                                                                     | 13.19 (335)                                                                                                            | 15                                                                                                                          | 230                                                                                                                                                     | 3                                                                                                  | 60                                                                                                   | 870                                                                                                               | G                                                                                                                                             | 48.4                                                                                                                                       | 1.2                                                                                        | 55.6                                                                       | 230.0                                                                     | 138317           | 8/4 - 18/4               |
| 7365*-X55-90-30N                                                                                                                                                                                                                                                                                                                                                                                                                                                                                                                     | 13.19 (335)                                                                                                            | 15                                                                                                                          | 460                                                                                                                                                     | 3                                                                                                  | 60                                                                                                   | 870                                                                                                               | G                                                                                                                                             | 24.2                                                                                                                                       | 1.2                                                                                        | 27.8                                                                       | 115.0                                                                     | 138317           | 8/4 - 18/4               |
| 7365*-X55-99-30N                                                                                                                                                                                                                                                                                                                                                                                                                                                                                                                     | 13.19 (335)                                                                                                            | 15                                                                                                                          | 575                                                                                                                                                     | 3                                                                                                  | 60                                                                                                   | 870                                                                                                               | G                                                                                                                                             | 19.4                                                                                                                                       | 1.2                                                                                        | 22.2                                                                       | 92.0                                                                      | 138317           | 8/4 - 18/4               |
| 7265* VEE 24 20N                                                                                                                                                                                                                                                                                                                                                                                                                                                                                                                     | 12 00 (255)                                                                                                            | 20                                                                                                                          | 208                                                                                                                                                     | 5                                                                                                  | 60                                                                                                   | 070                                                                                                               |                                                                                                                                               | 69.0                                                                                                                                       | 1.2                                                                                        | 76.0                                                                       | 400.0                                                                     | 138318           | 6/4 - 18/4               |
| 7365*-X55-31-30N                                                                                                                                                                                                                                                                                                                                                                                                                                                                                                                     | 13.98 (355)                                                                                                            | 20                                                                                                                          | 230                                                                                                                                                     | 3                                                                                                  | 60                                                                                                   | 870                                                                                                               | J                                                                                                                                             | 75.1                                                                                                                                       | 1.2                                                                                        | 79.0                                                                       | 400.0                                                                     | 138318           | 6/4 - 18/4               |
| 7365*-X55-91-30N                                                                                                                                                                                                                                                                                                                                                                                                                                                                                                                     | 13.98 (355)                                                                                                            | 20                                                                                                                          | 460                                                                                                                                                     | 3                                                                                                  | 60                                                                                                   | 870                                                                                                               | J                                                                                                                                             | 37.6                                                                                                                                       | 1.2                                                                                        | 41.1                                                                       | 200.0                                                                     | 138317           | 8/4 - 18/4               |
| 7365*-X55-1A-30N                                                                                                                                                                                                                                                                                                                                                                                                                                                                                                                     | 13.98 (355)                                                                                                            | 20                                                                                                                          | 575                                                                                                                                                     | 3                                                                                                  | 60                                                                                                   | 870                                                                                                               | J                                                                                                                                             | 30.1                                                                                                                                       | 1.2                                                                                        | 32.9                                                                       | 160.0                                                                     | 138317           | 8/4 - 18/4               |
| 7365*-X55-32-30N                                                                                                                                                                                                                                                                                                                                                                                                                                                                                                                     | 14.17 (360)                                                                                                            | 25                                                                                                                          | 208                                                                                                                                                     | 3                                                                                                  | 60                                                                                                   | 870                                                                                                               | Н                                                                                                                                             | 82.3                                                                                                                                       | 1.2                                                                                        | 98.8                                                                       | 400.0                                                                     | 138319           | 2/4 - 18/4               |
|                                                                                                                                                                                                                                                                                                                                                                                                                                                                                                                                      | . ,                                                                                                                    |                                                                                                                             | 230                                                                                                                                                     |                                                                                                    |                                                                                                      |                                                                                                                   |                                                                                                                                               | 84.0                                                                                                                                       | 1.2                                                                                        | 94.5                                                                       |                                                                           | 138319           | 2/4 - 18/4               |
| 7365*-X55-92-30N<br>7365*-X55-1B-30N                                                                                                                                                                                                                                                                                                                                                                                                                                                                                                 | 14.17 (360)                                                                                                            | 25<br>25                                                                                                                    | 460<br>575                                                                                                                                              | 3                                                                                                  | 60<br>60                                                                                             | 870<br>870                                                                                                        | <u>н</u><br>Н                                                                                                                                 | 42.0<br>33.6                                                                                                                               | 1.2<br>1.2                                                                                 | 47.2<br>37.8                                                               | 200.0<br>160.0                                                            | 138317<br>138317 | 8/4 - 18/4<br>8/4 - 18/4 |
| 2.) A SPECIAL MOI<br>CONCERNING<br>3.) THESE PUMPS<br>CONTAINING G<br>4.) INSTALLATIONS<br>NATIONAL ELE<br>WATER PARKS<br>5.) A NON-SPARKI<br>6.) WINDING RESI<br>7.) PUMP RATED F                                                                                                                                                                                                                                                                                                                                                   | RATELY. CORD<br>D TEMPERATURE<br>ISTURE SENSOR<br>MOISTURE SENSI<br>ARE CSA LISTED<br>ASOLINE OR HES<br>S SUCH AS DECO | SUFFIX<br>SENSO<br>RELAY I:<br>NG REL<br>FOR PL<br>KANE.<br>RATIVE<br>I/NFPA 7<br>NS IN W<br>FITTING<br>VINDING<br>XT ± 10% | X: XF - 50 F<br>RS MUST BE<br>S REQUIRED<br>AYS FOR CL<br>JMPING WAT<br>FOUNTAINS<br>70 AND/OR T<br>/HICH HUMA<br>MUST BE U<br>5 RESISTANC<br>VOLTAGE A | FEET,<br>CONN<br>DIN TH<br>JSTOM<br>FER AN<br>OR W/<br>HE AU<br>OR W/<br>HE AU<br>SED TO<br>CE MEA | XJ - 7<br>NECTE<br>NEC CON<br>NER SU<br>D WAS<br>ATER F<br>THORI<br>NTACT<br>D VALII<br>ASURE<br>OR. | TO FEET,<br>D TO VAL<br>TROL PA<br>IPPLIED (<br>STEWATE<br>EATURE:<br>TY HAVIN<br>WITH PU<br>DATE THE<br>D IN OHM | OR XL - 10<br>IDATE THE C<br>NEL FOR PF<br>CONTROL PA<br>R. DO NOT U<br>S PROVIDEE<br>IG JURISDIC<br>MPED MEDIA<br>E EXPLOSIO<br>IS @ 25°C (E | NO FEET.<br>CSA LISTING,<br>OPER OPER<br>NNELS.<br>ISE TO PUMF<br>FOR VISUAL<br>TION. THIS P<br>A IS A COMMO<br>N PROOF LIS<br>SETWEEN LIN | ATION OF TH<br>P FLAMMAB<br>L ENJOYMEN<br>UMP IS NOT<br>ON OCCURR<br>ITING.<br>IES) AT MOT | L <b>E LIQUIDS</b> . I<br>IT MUST BE I<br>INTENDED F<br>ENCE.<br>OR LEADS. | E SENSORS.CONT.<br>NOT SUITABLE FOI<br>NSTALLED IN ACC<br>OR USE IN SWIMM | R ENVIRONMEN     | TS<br>THE                |
|                                                                                                                                                                                                                                                                                                                                                                                                                                                                                                                                      | TO SPECIFY IMP                                                                                                         | ELLER D                                                                                                                     |                                                                                                                                                         | /HEN C                                                                                             | RDER                                                                                                 | ING.                                                                                                              |                                                                                                                                               |                                                                                                                                            |                                                                                            |                                                                            |                                                                           | SECTION<br>PAGE  | N 42A<br>97<br>2/18      |