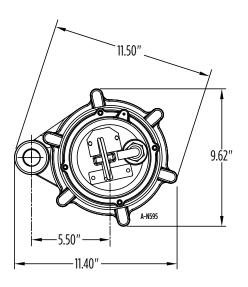

# **ENGINEERED PRODUCTS: IGP MANUAL SERIES**

DIMENSIONS

Shown with optional leg kit (599078)

| MODEL INFORMATION        |   |             |             |     |        |     |    |          |           |                          |        |      |
|--------------------------|---|-------------|-------------|-----|--------|-----|----|----------|-----------|--------------------------|--------|------|
| Item No.                 |   | Model       |             | HP  | Volts  |     | Hz | Phase    | Full      | Full Load Amps/<br>Watts |        | Cord |
| 515864                   |   | IGP-M231-15 |             | i 2 | 208-23 | 0 1 | 60 | 1        | 13.9/3200 |                          | 15′    |      |
| 515879                   |   | IGP-M231-30 |             | ) 2 | 208-23 | 0 0 | 60 | 1        | 13.9/3200 |                          | 30'    |      |
| 515870                   |   | IGP-M233-30 |             | ) 2 | 208-23 | 0 0 | 60 | 3        | 10/1300   |                          | 30'    |      |
| 515871                   |   | IGP-M463-30 |             | 0 2 | 460    |     | 60 | 3        | 4.5/1025  |                          | 30'    |      |
| 515872                   |   | IGF         | IGP-M573-30 |     | 575    |     | 60 | 3        | 3/850     |                          |        | 30'  |
| Performance (GPM @ Head) |   |             |             |     |        |     |    | Shut-Off |           | PSI                      | Weight |      |
| 20'                      | 4 | 0′          | 60'         | 80′ | 100'   | 12  | 0' | Shut-On  |           | 421                      | (lbs)  |      |
| 32                       | 3 | 31          | 30          | 25  | 20     | 1(  | 0  | 130'     | 56        |                          |        | 75   |