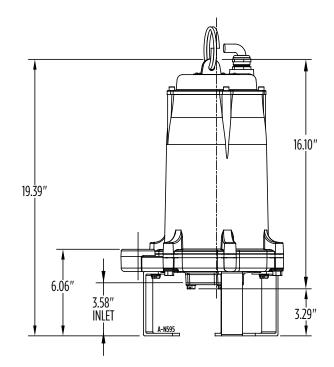

# **ENGINEERED PRODUCTS: IGP MANUAL SERIES**

DIMENSIONS

Shown with optional leg kit (599078)

| MODEL INFORMATION        |   |             |             |     |        |     |    |          |           |                          |        |      |
|--------------------------|---|-------------|-------------|-----|--------|-----|----|----------|-----------|--------------------------|--------|------|
| Item No.                 |   | Model       |             | HP  | Volts  |     | Hz | Phase    | Full      | Full Load Amps/<br>Watts |        | Cord |
| 515864                   |   | IGP-M231-15 |             | i 2 | 208-23 | 0 1 | 60 | 1        | 13.9/3200 |                          | 15′    |      |
| 515879                   |   | IGP-M231-30 |             | ) 2 | 208-23 | 0 0 | 60 | 1        | 13.9/3200 |                          | 30'    |      |
| 515870                   |   | IGP-M233-30 |             | ) 2 | 208-23 | 0 0 | 60 | 3        | 10/1300   |                          | 30'    |      |
| 515871                   |   | IGP-M463-30 |             | 0 2 | 460    |     | 60 | 3        | 4.5/1025  |                          | 30'    |      |
| 515872                   |   | IGF         | IGP-M573-30 |     | 575    |     | 60 | 3        | 3/850     |                          |        | 30'  |
| Performance (GPM @ Head) |   |             |             |     |        |     |    | Shut-Off |           | PSI                      | Weight |      |
| 20'                      | 4 | 0′          | 60'         | 80′ | 100'   | 12  | 0' | Shut-On  |           | 421                      | (lbs)  |      |
| 32                       | 3 | 31          | 30          | 25  | 20     | 1(  | 0  | 130'     | 56        |                          |        | 75   |