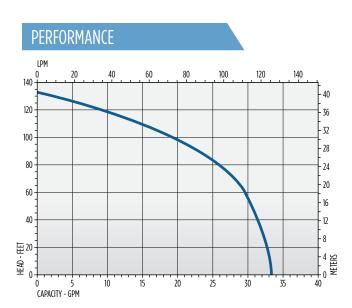

# **ENGINEERED PRODUCTS: IGP MANUAL SERIES**

DIMENSIONS

Shown with optional leg kit (599078)

| MODEL INFORMATION        |   |             |             |     |        |     |    |          |           |                          |        |      |
|--------------------------|---|-------------|-------------|-----|--------|-----|----|----------|-----------|--------------------------|--------|------|
| Item No.                 |   | Model       |             | HP  | Volts  |     | Hz | Phase    | Full      | Full Load Amps/<br>Watts |        | Cord |
| 515864                   |   | IGP-M231-15 |             | i 2 | 208-23 | 0 1 | 60 | 1        | 13.9/3200 |                          | 15′    |      |
| 515879                   |   | IGP-M231-30 |             | ) 2 | 208-23 | 0 0 | 60 | 1        | 13.9/3200 |                          | 30'    |      |
| 515870                   |   | IGP-M233-30 |             | ) 2 | 208-23 | 0 0 | 60 | 3        | 10/1300   |                          | 30'    |      |
| 515871                   |   | IGP-M463-30 |             | 0 2 | 460    |     | 60 | 3        | 4.5/1025  |                          | 30'    |      |
| 515872                   |   | IGF         | IGP-M573-30 |     | 575    |     | 60 | 3        | 3/850     |                          |        | 30'  |
| Performance (GPM @ Head) |   |             |             |     |        |     |    | Shut-Off |           | PSI                      | Weight |      |
| 20'                      | 4 | 0′          | 60'         | 80′ | 100'   | 12  | 0' | Shut-On  |           | 421                      | (lbs)  |      |
| 32                       | 3 | 31          | 30          | 25  | 20     | 1(  | 0  | 130'     | 56        |                          |        | 75   |