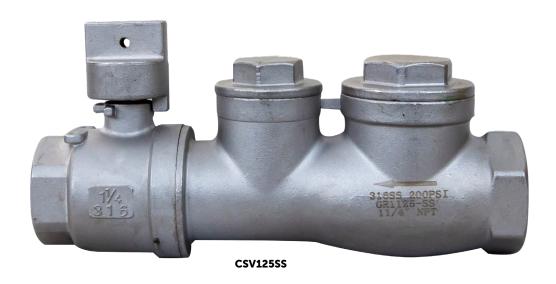

# **CSV-SERIES**

**Curb Stop / Swing Check Valves** 

1-1/4" FNPT 1-1/2" FNPT 2" FNPT

For use in PE/PVC pressure piping applications.

## **Features**

- 316 Stainless steel
- 200 PSI working pressure at 73°F (23°C).
  1-1/4" to 2" fittings
- Female NPT threaded for easy adaptation to IPS/CTS polyethylene & PVC pipe with Cepex male adapters
- Compact one piece design with curb stop, clean out, and check valve
- Fully serviceable check valve with vertical service port

## Models

| MODEL    | SIZE        | WEIGHT   |
|----------|-------------|----------|
| CSV125SS | 1-1/4" FNPT | 5.5 lbs  |
| CSV150SS | 1-1/2" FNPT | 7.0 lbs  |
| CSV200SS | 2" FNPT     | 10.5 lbs |