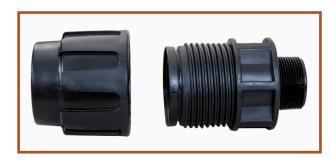

**Comp x Male Thread Fitting**Includes split ring, nut, insert, O-ring, and body.