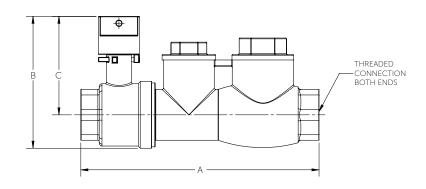

## **Dimensional Data**

| MODEL    | DIM "A" | DIM "B" | DIM "C" | THREADED CONNECTION |
|----------|---------|---------|---------|---------------------|
| CSV125SS | 8.7"    | 4.8"    | 3.6"    | 1-1/4" FNPT         |
| CSV150SS | 9.5"    | 5.6"    | 4.6"    | 1-1/2" FNPT         |
| CSV200SS | 12.0"   | 5.9"    | 4.2"    | 2" FNPT             |