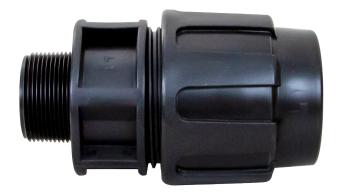

## **Compression Fittings for Pressure Piping**

1-1/4" 1-1/2" 1-1/2" x 1-1/4" 2"

Polypropylene fittings for use with CSV-Series curb stops in low pressure sewer applications.

CK125IPS

#### **Features**

- Durable polypropylene
- Ease of installation no inserts required
- UV stabilized
- 200 PSI rated at 73°F (23°C)

## **Adapter Type**

Comp (IPS) X MNPT

- For use on HDPE Pipe SDR 7.3 thru SDR 17 (Sizes 3/4" - 4")
- For use on Sch 40/80 PVC Pipe with SS Grip Ring (Sizes 3/4" 2")
- ASTM-F714 / ASTM-D3035 / ASTMD-1599-99 / NSF 61

Comp (CTS) X MNPT

- For use on Certified PE Pipe SDR 9 & SDR 11 (Sizes 3/4" 2")
- For use on Cross Linked Pipe PE SDR 9 for Cold Water Only (Sizes 3/4" - 2")
- For use on Copper Pipe with CTS SS Grip Ring (Sizes 3/4" - 1")
- ASTM-D2737 / ASTM-D1248 / ASTMD-1599-99 / NSF 61 / CSA B137.1