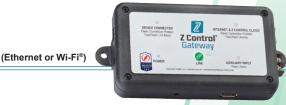

## SIMPLE CONNECTION!

This enables FREE email, text, and push notifications for all alert conditions that trigger the product's auxiliary output.

**Z Control** Gateway 10-4144

APak\*

10-4013 with reed sensor 10-4014 with mechanical switch