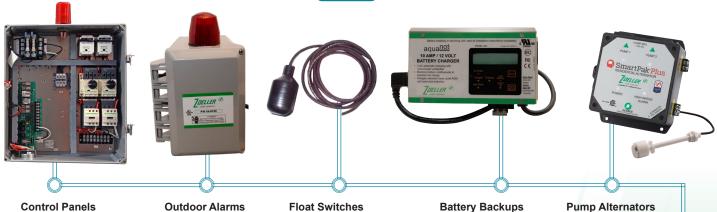

## Use an APak or Gateway With Your Existing

## **ZOELLER® PRODUCTS**

Monitor with **Z Control**®

(Wi-Fi® only)

Z Control®

CLOUD