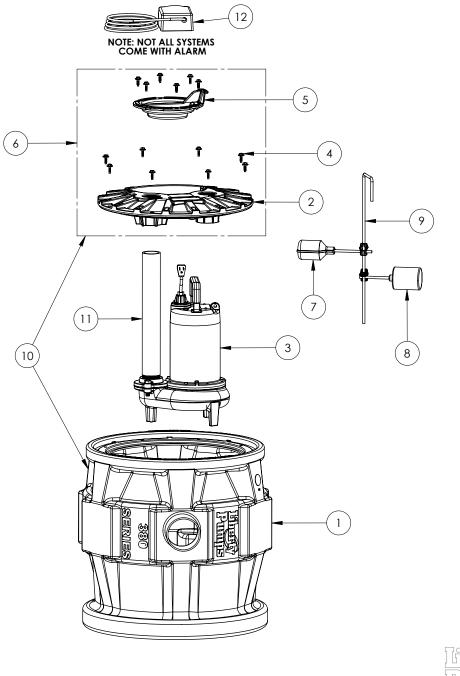

## P382LE102

## P382LE102 (B10)

## P382LE102 (B10)

|               | БА                                                                                                                                | DT #                                                                                                             | DESCRIPTION                                                  | ΟΤΥ             | Noto |
|---------------|-----------------------------------------------------------------------------------------------------------------------------------|------------------------------------------------------------------------------------------------------------------|--------------------------------------------------------------|-----------------|------|
| <b>#</b><br>1 |                                                                                                                                   | <b>.RT #</b><br>01110                                                                                            | DESCRIPTION<br>PRO380 SERIES 24" BASIN                       | <b>QTY</b><br>1 | Note |
| 2             |                                                                                                                                   | 340A0                                                                                                            | 2X2 COVER, 8 BOLTS, FOR PVC PIPE                             | 1               |      |
| 3             |                                                                                                                                   | 102M2                                                                                                            | 1 HP SEWAGE PUMP 208-230V 10' POWER CORD                     | 1               | [1]  |
| 4             |                                                                                                                                   | 01162                                                                                                            | COVER HARDWARE, WASHER HEAD HEX SCREWS 14<br>INCLUDED IN KIT | 1               | [.]  |
| 5             | K0                                                                                                                                | 01233                                                                                                            | INSPECTION COVER, INCLUDES MOUNTING SCREWS (6)               | 1               |      |
| 6             | K0                                                                                                                                | 01101                                                                                                            | COVER ASY 2X2, 8 BOLTS, FOR PVC PIPE                         | 1               |      |
| 7             | (B1                                                                                                                               | 10)                                                                                                              | REPLACEMENT SWITCH BASED ON SYSTEM LABEL                     | 1               | [2]  |
| 8             |                                                                                                                                   | 01019                                                                                                            | 61140A0 PUMP SWITCH, 10' 230V, INCLUDES MOUNTING HARDWARE    |                 |      |
| 15            |                                                                                                                                   | 01019                                                                                                            | 61140A0 PUMP SWITCH, 10' 230V, INCLUDES MOUNTING HARDWARE    |                 |      |
| 9             |                                                                                                                                   | 01123                                                                                                            | QUICKTREE KIT, ROD & CLAMPS ONLY                             | 1               |      |
| 10            |                                                                                                                                   | 01107<br>E NOTE FOR                                                                                              | P382 TANK & 2X2 COVER ASSEMBLY                               | 1               | [0]  |
| 12            | -                                                                                                                                 | E NOTE FOR<br>ARM                                                                                                | ALARM ONLY                                                   |                 | [3]  |
| 11            | K0                                                                                                                                | 01399                                                                                                            | PRO SERIES PIPE KIT 2" SCH80 X17.50"                         | 1               |      |
| 13            | K0                                                                                                                                | 01431                                                                                                            | 61140B0 PUMP SWITCH, 25' 230V                                | 1               |      |
| 14            | K0                                                                                                                                | 01134                                                                                                            | FLOAT SWITCH, 20FT CORD, INCLUDES 1 SWITCH PER<br>KIT        | 1               |      |
| 16            | K0                                                                                                                                | 01415                                                                                                            | 60050D0 SWITCH, 10' PILOT DUTY PIGTAIL                       | 1               |      |
| PART NOTES    | S:                                                                                                                                |                                                                                                                  |                                                              |                 |      |
| [1]           | -                                                                                                                                 | **NOTE**                                                                                                         |                                                              |                 |      |
|               |                                                                                                                                   | Select PROSERIES Pump below to show sewage pump assembly parts                                                   |                                                              |                 |      |
|               |                                                                                                                                   | ex: P382LE102/A2                                                                                                 |                                                              |                 |      |
|               |                                                                                                                                   | LE102                                                                                                            |                                                              |                 |      |
| [2]           | -                                                                                                                                 | LE102-2<br>**NOTE**                                                                                              |                                                              |                 |      |
|               |                                                                                                                                   | ALARM SWITCH KITS                                                                                                |                                                              |                 |      |
|               |                                                                                                                                   | For /A2 Suffix of model number use Part No. K001134                                                              |                                                              |                 |      |
|               |                                                                                                                                   | For /A21 Suffix of model number use Part No. K001415                                                             |                                                              |                 |      |
| [3]           | <ul> <li>For /A2W Suffix of model number use Part No. K001134</li> <li>ALARM PRO SERIES</li> <li>FORA2 SUFFIX OF MODEL</li> </ul> |                                                                                                                  |                                                              |                 |      |
|               |                                                                                                                                   |                                                                                                                  |                                                              |                 |      |
|               |                                                                                                                                   | NUMBER: USE PART NO 6225000                                                                                      |                                                              |                 |      |
|               |                                                                                                                                   | FORA2W SUFFIX OF MODEL                                                                                           |                                                              |                 |      |
|               |                                                                                                                                   | NUMBER: USE PART NO 6226000                                                                                      |                                                              |                 |      |
|               |                                                                                                                                   | FORA21 SUFFIX OF MODE                                                                                            |                                                              |                 |      |
|               |                                                                                                                                   | NUMBER: USE PART NO 6242000<br>Part requires factory authorized service. Contact Liberty Pumps at 1-800-543-2550 |                                                              |                 |      |
|               |                                                                                                                                   |                                                                                                                  |                                                              |                 |      |