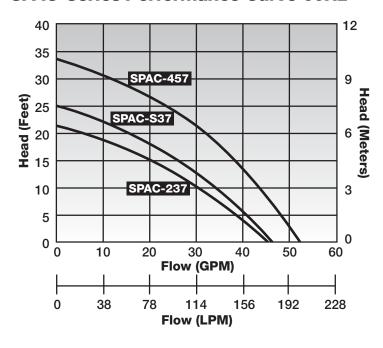

#### SPAC-Series Performance Curve 60Hz

### Pump Models Available:

SPAC-237 1/3 hp. Model 237, 115V., 5.2a, 60 Hz.

SPAC-S37 1/3 hp. Model S37, 115V., 6.5a, 60 Hz.

SPAC-457 1/2 hp. Model 457, 115V., 7.3a, 60 Hz.

For 25' cords on 237 or 457 models, add a "-2" suffix to model number. Example SPAC-237-2. See 230-Series, S30-Series or 450-Series literature for complete pump specifications.