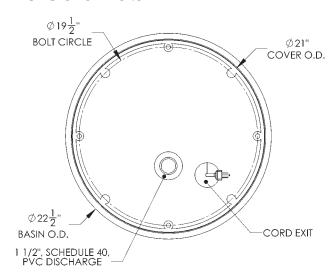

ump support platform raises pump off bottom of pit and helps secure pump during shipping
  - Two 4" inlet hubs with rubber grommet seals provided
    - Gasket sealed cover

### **Models:**

**SPAC-237** 1/3 hp. (model 237 sump pump)

SPAC-S37 1/3 hp. (model S37 sump pump)

**SPAC-457 1/2 hp. (model 457 sump pump)** 

immovate

## SPAC-SERIES

### Assembled Sump Pump package

### Pump Models Available:

SPAC-237 1/3 hp. Model 237, 115V., 5.2a, 60 Hz.

SPAC-S37 1/3 hp. Model S37, 115V., 6.5a, 60 Hz.

SPAC-457 1/2 hp. Model 457, 115V., 7.3a, 60 Hz.

For 25' cords on 237 or 457 models, add a "-2" suffix to model number. Example SPAC-237-2. See 230-Series, S30-Series or 450-Series literature for complete pump specifications.

#### SPAC-Series Performance Curve 60Hz



### **Dimensional Data**







Specifications are subject to change without notice.