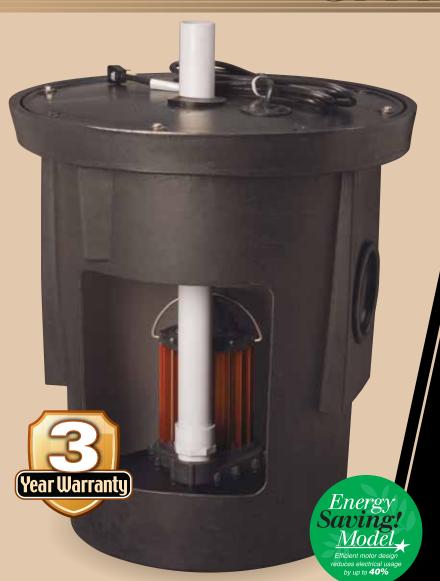

### Assembled Sump Pump Package

Assembled sump pump system with 1/3 or 1/2 hp sump pump. Molded pump platform helps to secure pump and reduce potential jamming from debris.

#### Features:

- 1/3 or 1/2 hp sump pump
- 18" x 22" polyethylene sump pit and cover with gasket and hardware
- Pre-assembled with 1-1/2" Schedule 40 PVC discharge pipe
- Molded pump support platform raises pump off bottom of pit and helps secure pump during shipping
  - Two 4" inlet hubs with rubber grommet seals provided
    - Gasket sealed cover

### **Models:**

**SPAC-237** 1/3 hp. (model 237 sump pump)

SPAC-S37 1/3 hp. (model S37 sump pump)

**SPAC-457 1/2 hp. (model 457 sump pump)** 

immovate