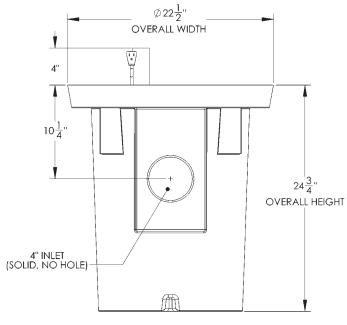

p support platform raises pump off bottom of pit and helps secure pump during shipping
  - Two 4" inlet hubs with rubber grommet seals provided
    - Gasket sealed cover

### **Models:**

**SPAC-237** 1/3 hp. (model 237 sump pump)

SPAC-S37 1/3 hp. (model S37 sump pump)

**SPAC-457 1/2 hp. (model 457 sump pump)** 

immovate

## SPAC-SERIES

### Assembled Sump Pump package

### Pump Models Available:

SPAC-237 1/3 hp. Model 237, 115V., 5.2a, 60 Hz.

SPAC-S37 1/3 hp. Model S37, 115V., 6.5a, 60 Hz.

SPAC-457 1/2 hp. Model 457, 115V., 7.3a, 60 Hz.

For 25' cords on 237 or 457 models, add a "-2" suffix to model number. Example SPAC-237-2. See 230-Series, S30-Series or 450-Series literature for complete pump specifications.

#### SPAC-Series Performance Curve 60Hz



### **Dimensional Data**







Specifications are subject to change without notice.