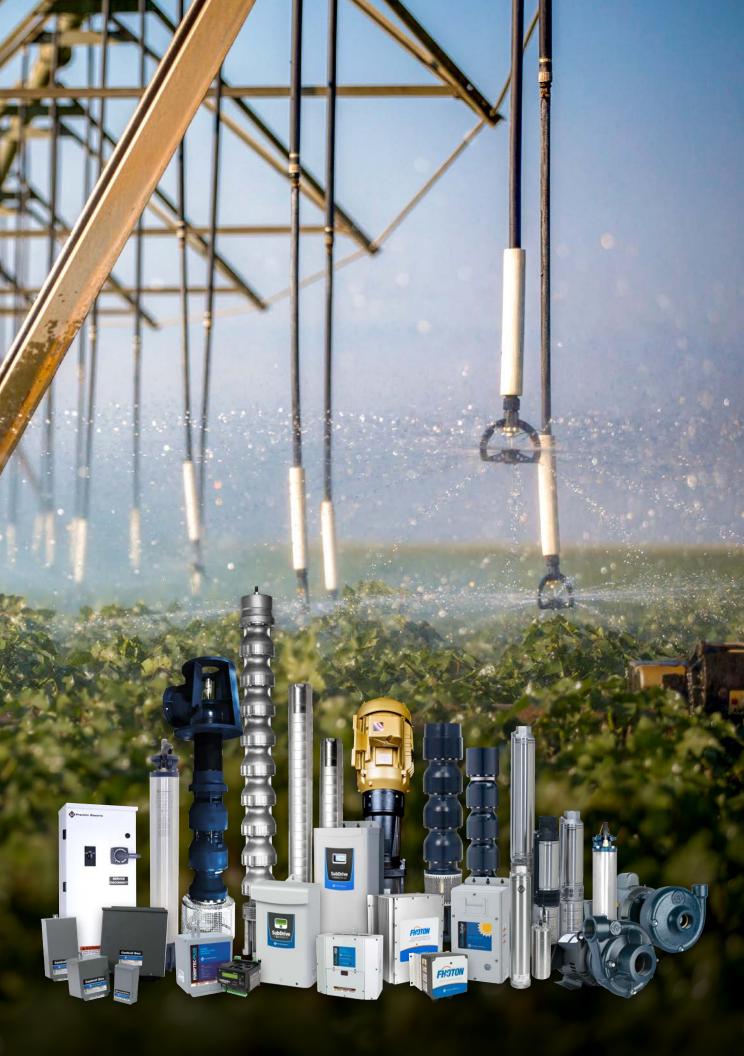

# **MOTORS & CONTROLS**

Franklin Electric offers a complete line of submersible motors and pump drivers for agricultural pumping applications. Franklin Electric also offers single-phase controls, which are an integral part of a submersible motor power system.

## **PRODUCTS**

■ Control Boxes

- Vertical Hollow Shaft Motors
- 4", 6", 8", 10", & 12" Submersible Motors
- Gear Drives
- MagForce™ High Efficiency Motor System

## **DRIVES & PROTECTION**

Designed for large or small applications, Franklin Electric offers innovative drive and control options that require minimal adjustments for simple installation and operation. From providing constant pressure for residential well systems to moving mass volumes of water, trust Franklin for your residential, agricultural, commercial, and municipal water pumping system needs.

## **PRODUCTS**

#### **Variable Frequency Drives**

- Cerus® X-Drive
- SubDrive Connect
- SubDrive Connect Plus

#### **Protection**

- Pumptec and Pumptec-Plus
- SubMonitor Connect

#### **Control Panel/Pump Starter**

- SubMonitor Connect Starter
- SmartSTART Pump Starter
- Standard Pump Starter

#### **Soft Starters**

■ Standard Pump Soft Starter

## **PACKAGED SYSTEMS**

Franklin Electric's packaged systems offer increased value and convenience by combining motor, pump, and control, all in one package.

#### **PRODUCTS**

- SubDrive QuickPAK
- SolarPAKs (see below)

# **SOLAR**

Using Franklin Electric's quality components and innovative thinking, we have "harnessed the power of the sun" to provide a clean energy method of moving and pumping water.

#### **PRODUCTS**

- Fhoton<sup>™</sup> SolarPAK, 1/2 10 hp
- Fhoton™ HR SolarPAK
- SubDrive SolarPAK, 0.75 3 hp

franklinwater.com M5068 01-21