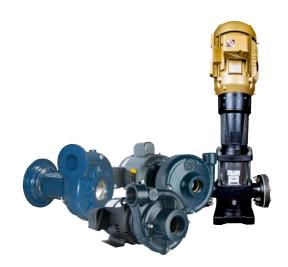

# **SURFACE PUMPS**

Franklin Electric's line of surface pumps cover a wide range of configurations and applications, from small residential jobs to large industrial and agricultural applications.

## **PRODUCTS**

- Self-Priming Pumps
- Centrifugal Pumps
- Multi-Stage Pumps
- Gas Engine Pumps