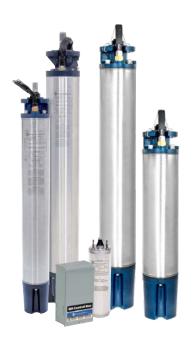

# **SUBMERSIBLE PUMPS & VERTICAL LINESHAFT TURBINES**

Franklin Electric offers a wide array of submersible pumps and vertical lineshaft turbines designed for the movement of water. Our water pumping solutions feature proven components and provide superior performance.

## **PRODUCTS**

- 4" High Capacity Pumps
- 6" 4400 Submersible Radial Pumps
- 6" and 8" SR Turbine Pumps
- 6" SSR Series Submersible Turbine Pumps
- 5", 6", 8", and 9" STS Turbine Pumps
- 6", 8" and 10" SSI Submersible Turbine Pumps
- 6" 12" FST Series Submersible Turbine Pumps
- 5" 42" FVT Series Vertical Lineshaft Turbine Pumps
- 8" 30" FAF Series Axial Flow Vertical Turbine Pumps
- 8" 30" FMF Series Mixed Flow Vertical Turbine Pumps