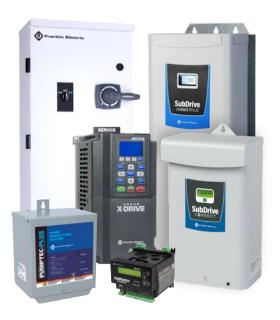

## **DRIVES & PROTECTION**

Designed for large or small applications, Franklin Electric offers innovative drive and control options that require minimal adjustments for simple installation and operation. From providing constant pressure for residential well systems to moving mass volumes of water, trust Franklin for your residential, agricultural, commercial, and municipal water pumping system needs.

## **PRODUCTS**

#### **Variable Frequency Drives**

- Cerus® X-Drive
- SubDrive Connect
- SubDrive Connect Plus

#### **Protection**

- Pumptec and Pumptec-Plus
- SubMonitor Connect

#### **Control Panel/Pump Starter**

- SubMonitor Connect Starter
- SmartSTART Pump Starter
- Standard Pump Starter

#### **Soft Starters**

■ Standard Pump Soft Starter