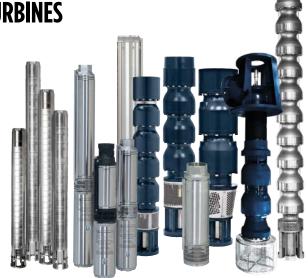

# **SUBMERSIBLE PUMPS & VERTICAL LINESHAFT TURBINES**

Franklin Electric offers a wide array of submersible pumps and vertical lineshaft turbines designed for the movement of water. Our water pumping solutions feature proven components and provide superior performance.

## **PRODUCTS**

- 4" High Capacity Pumps
- 6" 4400 Submersible Radial Pumps
- 6" and 8" SR Turbine Pumps
- 6" SSR Series Submersible Turbine Pumps
- 5", 6", 8", and 9" STS Turbine Pumps
- 6", 8" and 10" SSI Submersible Turbine Pumps
- 6" 12" FST Series Submersible Turbine Pumps
- 5" 42" FVT Series Vertical Lineshaft Turbine Pumps
- 8" 30" FAF Series Axial Flow Vertical Turbine Pumps
- 8" 30" FMF Series Mixed Flow Vertical Turbine Pumps