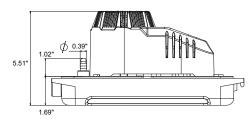

## **TECHNICAL SPECIFICATION**

| HAT-1LP/HAT-2LP     |                        |  |  |
|---------------------|------------------------|--|--|
| Input Voltage       | 115v/230v 60Hz +/- 10% |  |  |
| Pumping Head        | 13ft                   |  |  |
| Max Flow Rate       | 36 Gal/hr              |  |  |
| Tank Capacity       | 0.264 Gal              |  |  |
| Noise Level         | 48dBA                  |  |  |
| Ambient Temperature | 0 - 122° F             |  |  |
| Power Consumption   | 15W                    |  |  |