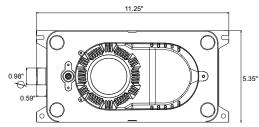

## **TECHNICAL SPECIFICATION**

| HAT-1LP/HAT-2LP     |                        |  |  |
|---------------------|------------------------|--|--|
| Input Voltage       | 115v/230v 60Hz +/- 10% |  |  |
| Pumping Head        | 13ft                   |  |  |
| Max Flow Rate       | 36 Gal/hr              |  |  |
| Tank Capacity       | 0.264 Gal              |  |  |
| Noise Level         | 48dBA                  |  |  |
| Ambient Temperature | 0 - 122° F             |  |  |
| Power Consumption   | 15W                    |  |  |