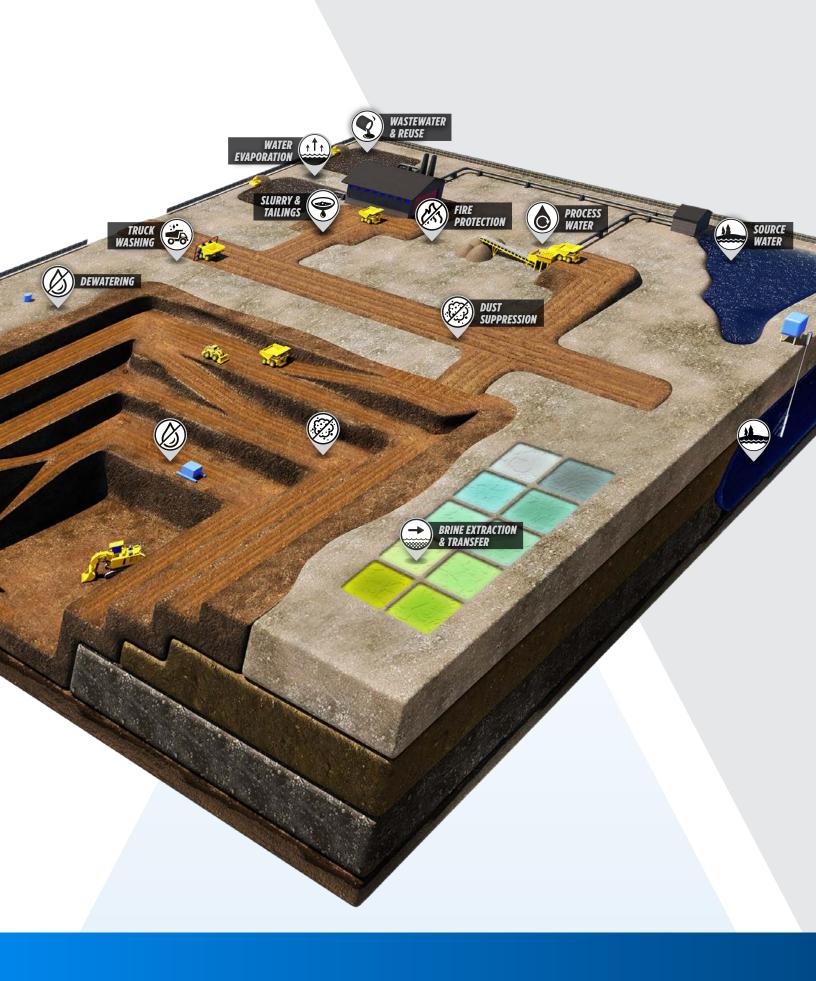

## MINING

|   | DIESEL- & ELECTRIC-DRIVEN<br>SKID & TRAILER PACKAGES | A comprehensive range of diesel or electric packaged options<br>for fixed and portable installations. Includes vacuum-assisted<br>priming, self-priming and standard centrifugal pump ends.        |  |
|---|------------------------------------------------------|----------------------------------------------------------------------------------------------------------------------------------------------------------------------------------------------------|--|
|   | SELF-PRIMING PUMPS                                   | Designed for reliable solids and clear liquids handling,<br>our Wet Prime Series pumps continue to reprime<br>automatically after initial priming.                                                 |  |
|   | GASOLINE ENGINE-DRIVEN                               | Pumps that are ideal for portable dewatering applications where electric power is not available.                                                                                                   |  |
|   | END SUCTION<br>CENTRIFUGAL PUMPS                     | Available for applications up to 1,100 hp, our end suction<br>centrifugal pumps are offered in close-coupled and frame<br>mount. Includes AG Series, SC Series and Water Truck Pumps.              |  |
|   | BOOSTER PUMPS                                        | Available in high- and low-speed models for superior durability, efficiency, and performance in a wide variety of applications. Includes VR Series pumps.                                          |  |
|   | SUBMERSIBLE PUMPS &<br>VERTICAL LINESHAFT TURBINES   | Submersible turbine pumps are available in custom configurations to meet demanding application requirements.                                                                                       |  |
| * | SUBMERSIBLE MOTORS                                   | Our encapsulated and rewindable motors are built to<br>last and come in a variety of construction options,<br>including high efficiency motor systems for long- or<br>continuous-run applications. |  |
|   | <b>DRIVES &amp; PROTECTION</b>                       | An innovative line of starter and drive panels designed specifically for ease-of-use in water pumping applications.                                                                                |  |