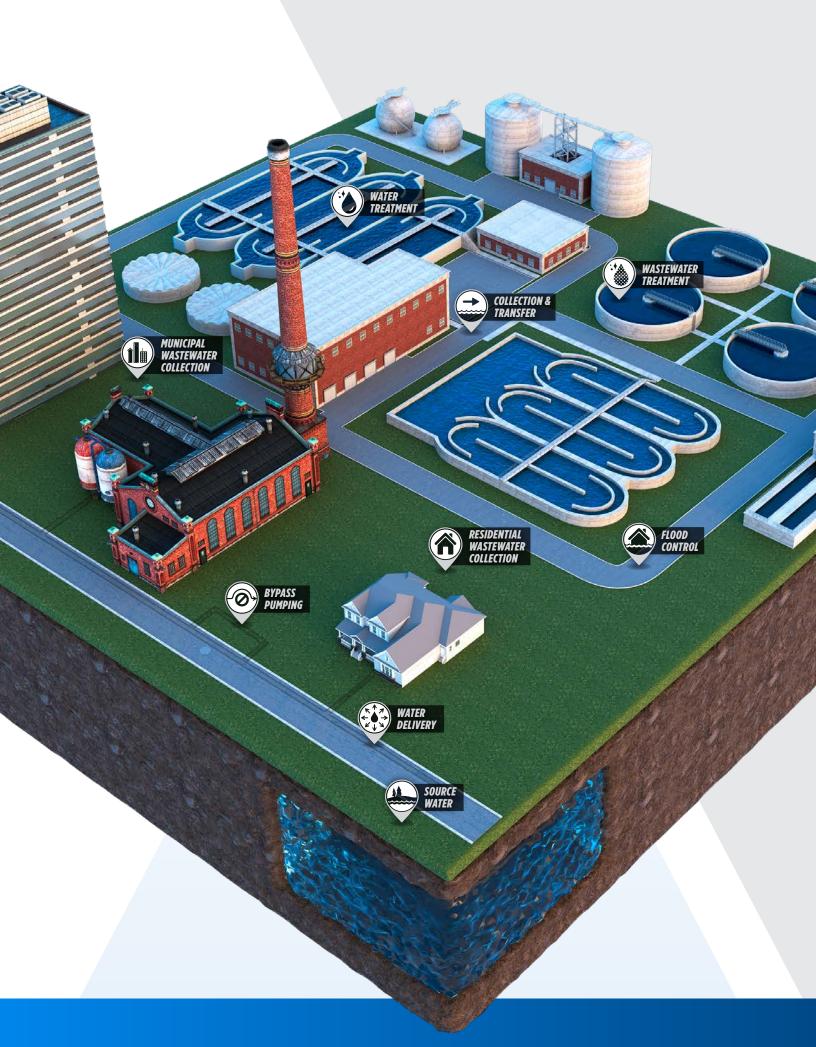

### **MUNICIPAL & WASTEWATER**

|             | DIESEL- & ELECTRIC-DRIVEN<br>SKID & TRAILER PACKAGES | A comprehensive range of diesel or electric packaged options<br>for fixed and portable installations. Includes vacuum-assisted<br>priming pumps and above ground lift stations.                                                                     |  |
|-------------|------------------------------------------------------|-----------------------------------------------------------------------------------------------------------------------------------------------------------------------------------------------------------------------------------------------------|--|
|             | SELF-PRIMING PUMPS                                   | Designed for reliable solids and clear liquids handling.<br>Continues to reprime automatically after initial priming.<br>Includes Vortex Series and self-priming pumps for<br>extreme solids handling.                                              |  |
|             | <b>GRINDER PUMPS &amp; PACKAGES</b>                  | Protects and grinds. Ideal for residential and light commercial sewage waste transfer where high head conditions exist. Includes our low-pressure sewer system, PowerSewer®, and other grinder packages.                                            |  |
| Å           | SUBMERSIBLE NON-CLOG<br>PUMPS & PACKAGES             | Available in single- and three-phase power options,<br>the NC(X) Series provides a rugged, maintenance-<br>friendly wastewater transfer solution with standard<br>with hazardous location configurations.                                           |  |
| <b>1</b> 00 | END SUCTION<br>CENTRIFUGAL PUMPS                     | Whether pumping clear liquids or solids, these robust<br>and highly engineered pumps offer close-coupled and<br>frame mounted end suction solutions for your application.<br>Includes AG, SC and XA Series.                                         |  |
|             | TRANSFER PUMPS                                       | The robust DR1-DR2 series pumps are available in a variety<br>of pump construction materials to enable handling a wide<br>array of applications. Along with the non-corrosive A and<br>JCM Series, these fulfill a variety of water transfer needs. |  |
|             | <b>BOOSTER PUMPS &amp; SYSTEMS</b>                   | The Inline 1100 SpecPAK™ and VR SpecPAK™ Pressure<br>Boosting Systems are compact and economical ways<br>to meet all of your pressure boosting needs.                                                                                               |  |
|             | SUBMERSIBLE PUMPS &<br>VERTICAL LINESHAFT TURBINES   | A wide selection of strapped, cast iron, and cast stainless<br>submersible turbines, along with an extensive offering of<br>lineshaft turbines that cover almost any pumping application.                                                           |  |
| *Ìħ         | SUBMERSIBLE MOTORS                                   | Our submersible motors are tough, built to last and come in a variety of construction options.                                                                                                                                                      |  |
|             | <b>DRIVES &amp; PROTECTION</b>                       | Equip a Franklin drive to protect, monitor, and meet the different needs and demands of each application with the same pump. Includes variable frequency drives and wastewater control panels.                                                      |  |