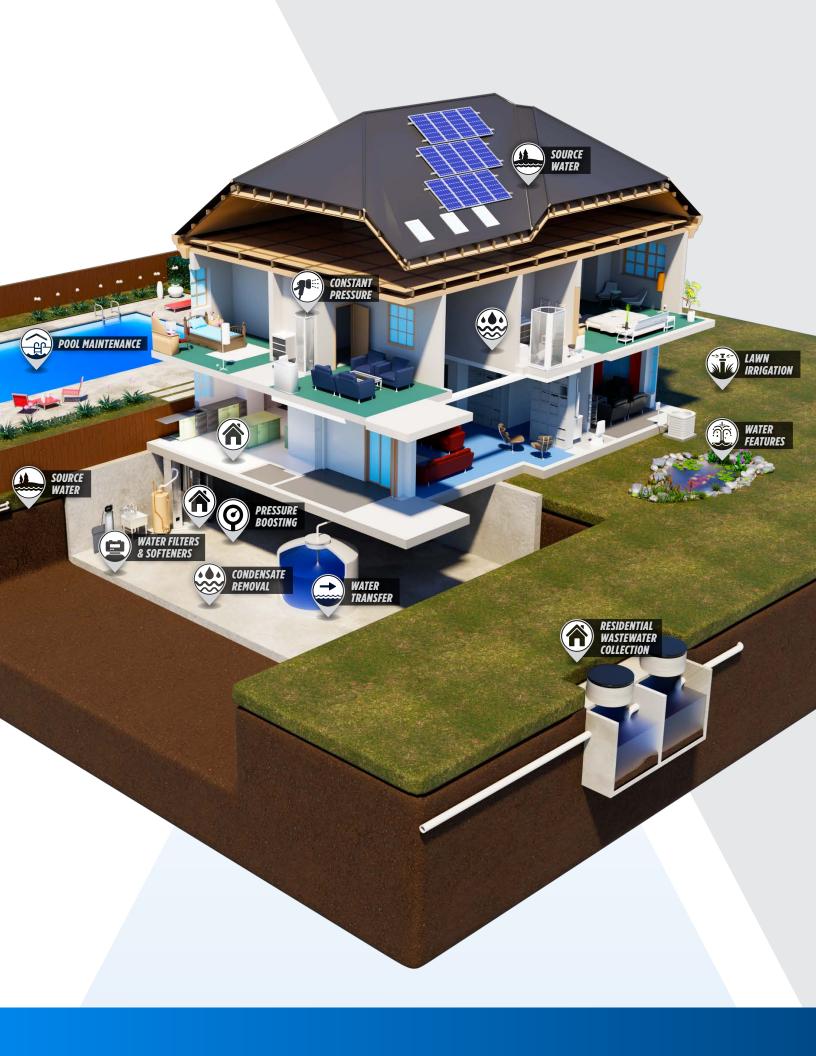

## RESIDENTIAL

|          | SUMP PUMPS &<br>Systems       | Little Giant sump pumps remove standing water from basins and can be used for general dewatering and water transfer. Includes the 6 Series and Battery Backup Systems.                                                                                              |            |   |
|----------|-------------------------------|---------------------------------------------------------------------------------------------------------------------------------------------------------------------------------------------------------------------------------------------------------------------|------------|---|
|          | EFFLUENT PUMPS                | For effluent wastewater removal, dewatering, and water transfer from basins or lift stations. Includes the 10EC Series.                                                                                                                                             |            |   |
|          | SEWAGE PUMPS &<br>Systems     | It's a dirty job, but Little Giant sewage pumps are made for the tough and demanding task of sewage and wastewater transfer. Includes Pit+Plus Jr, Pit+Plus Sr, and WCR Series.                                                                                     |            |   |
|          | GRINDER PUMPS & PACKAGES      | Protects and grinds. Ideal for residential and light commercial sewage waste transfer where high head conditions exist. Includes our low-pressure sewer system, PowerSewer®, and other grinder packages.                                                            |            |   |
| <u>i</u> | UTILITY PUMPS                 | Little Giant utility pumps are the true generals of efficiency and reliability where water must be transferred or recirculated. Includes the 5 Series.                                                                                                              |            | 9 |
|          | SHALLOW WELL<br>JET PUMPS     | Supply fresh water from shallow sources with the VersaJet and SWJ Series.<br>Pair these pumps with Inline Controls to boost your system's overall water pressure.                                                                                                   |            |   |
| C.C.C.   | SELF-PRIMING<br>PUMPS         | Move the right amount of water, right on time. Use Turf Boss pumps in lawn and turf sprinkler systems or for irrigation, gardening, and general water transfer.                                                                                                     |            |   |
| ÓÜ       | SUBMERSIBLE<br>PUMPS & MOTORS | Tough, built to last, and available in a variety of constructions: 3200 Series, TriSeal Series, Series V, C1 Series, 4-inch submersible motors, and 4-inch high capacity pumps.                                                                                     |            |   |
|          | SOLAR PUMPING<br>SYSTEMS      | The Fhoton SolarPAK is a modular, compact, and flexible system that harnesses the power of the sun to tackle the challenges of water pumping in harsh and remote environments.                                                                                      |            |   |
|          | DRIVES &<br>PROTECTION        | Equip a SubDrive Utility or SubDrive Connect variable frequency drive to protect, monitor, and meet the different needs and demands of each application with the same pump.                                                                                         |            |   |
| <b>#</b> | BOOSTER PUMPS &<br>SYSTEMS    | The Inline Pressure Systems and Inline Controls are compact and economical ways to meet all of your pressure boosting needs within your existing plumbing configuration.                                                                                            | $\bigcirc$ |   |
|          | CONDENSATE<br>REMOVAL PUMPS   | Don't sweat it. Automatically collect and remove condensate from air conditioners (including mini-split/ductless) and in high efficiency, gas furnace, and condensing boiler applications. Includes Mini EC Series and 1 Gallon Tank VCL Series.                    |            |   |
| -        | WATER GARDENING<br>PUMPS      | F-Series pumps are built with multi-purpose flexibility and durability. Use submersed or externally, mount vertically or horizontally, and built-in fittings make attachments a breeze.                                                                             |            |   |
|          | POOL COVER<br>PUMPS           | Safeguard and protect your pool cover from the accumulation of rain or melting snow.<br>The automatic APCP-1700 attaches to a standard garden hose for easy water removal.                                                                                          |            |   |
|          | WATER TREATMENT<br>PRODUCTS   | Our water treatment products condition and purify millions of gallons of water per year with products including water softeners, water filters, micro-filtration, ultra-filtration, bacteriostatic carbon filtration, reverse osmosis and ultraviolet disinfection. |            |   |
|          |                               |                                                                                                                                                                                                                                                                     |            |   |