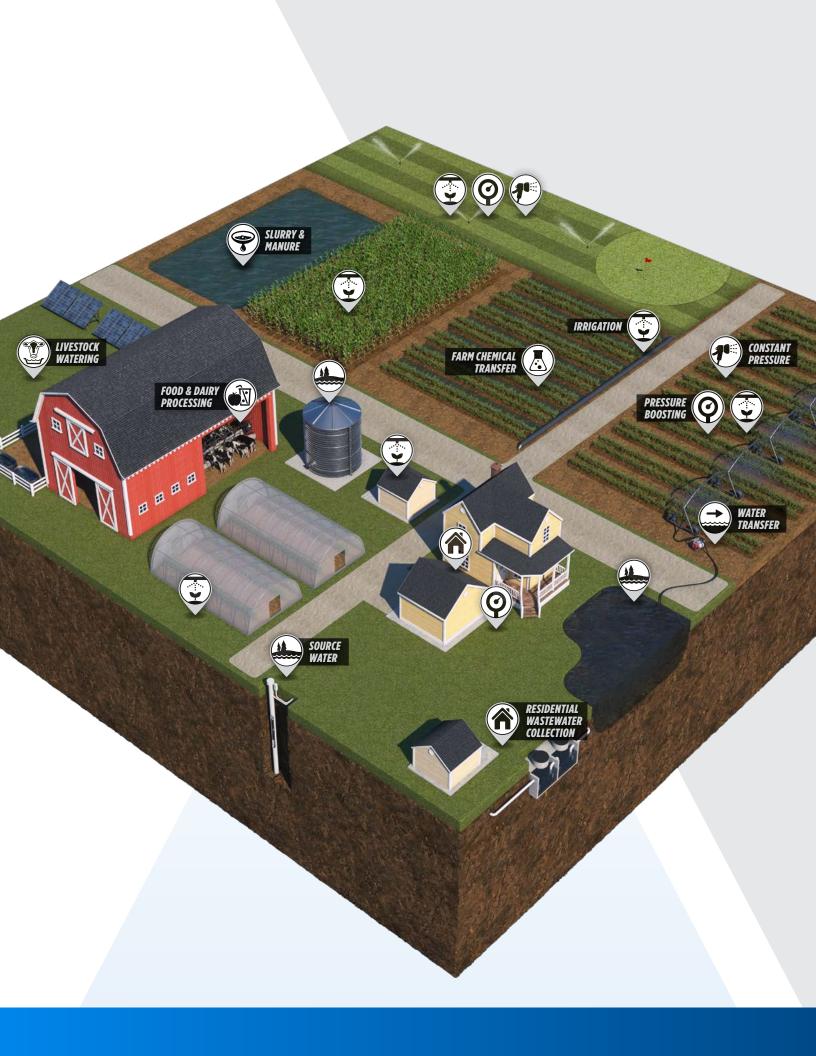

# AGRICULTURE & IRRIGATION

| 81 | SUBMERSIBLE PUMPS<br>& VERTICAL LINESHAFT<br>TURBINES | Submersible turbine pumps are available in custom configurations to meet demanding application requirements.                                                                                                                                        |          |
|----|-------------------------------------------------------|-----------------------------------------------------------------------------------------------------------------------------------------------------------------------------------------------------------------------------------------------------|----------|
| ń  | <b>MOTORS &amp; CONTROL BOXES</b>                     | Our submersible motors are built to last and come in a variety of construction options, including high efficiency motor systems for long- or continuous-run applications.                                                                           | -        |
|    | SOLAR PUMPING SYSTEMS                                 | The Fhoton SolarPAK is a rugged, high-output system that harnesses the power of the sun to tackle the challenges of water pumping in harsh and remote environments.                                                                                 | 7.5.7° 🥯 |
|    | <b>DRIVES &amp; PROTECTION</b>                        | Equip a Franklin Electric drive to protect, monitor,<br>and meet the different needs and demands of each<br>application with the same pump.                                                                                                         |          |
| 4  | SURFACE PUMPS                                         | Cover a wide range of configurations and applications from<br>small residential jobs to large industrial and agricultural<br>applications. Includes D, AG, DR, and VR Series, VersaJet,<br>End Gun Booster, and Pioneer Standard Centrifugal pumps. |          |
|    | DIESEL-DRIVEN SKID &<br>TRAILER PACKAGES              | A comprehensive range of diesel packaged options for fixed and portable installations.                                                                                                                                                              |          |
|    | <b>BOOSTER PUMPS &amp; SYSTEMS</b>                    | The Inline 1100 SpecPAK , BT4 Series, and VR Series pressure boosting systems are compact and economical ways to meet all of your pressure boosting needs.                                                                                          |          |
|    | GAS ENGINE PUMPS                                      | Pumps that are ideal for portable water transfer in center pivot applications where electric power is not available.                                                                                                                                |          |
|    | EFFLUENT PUMPS                                        | For effluent wastewater removal, dewatering, and water transfer from basins or lift stations. Includes the E Series.                                                                                                                                |          |
|    | SUMP PUMP SYSTEMS                                     | Little Giant sump pumps remove standing water from basins and can be used for general dewatering and water transfer. Includes Simplex and Duplex Systems.                                                                                           |          |