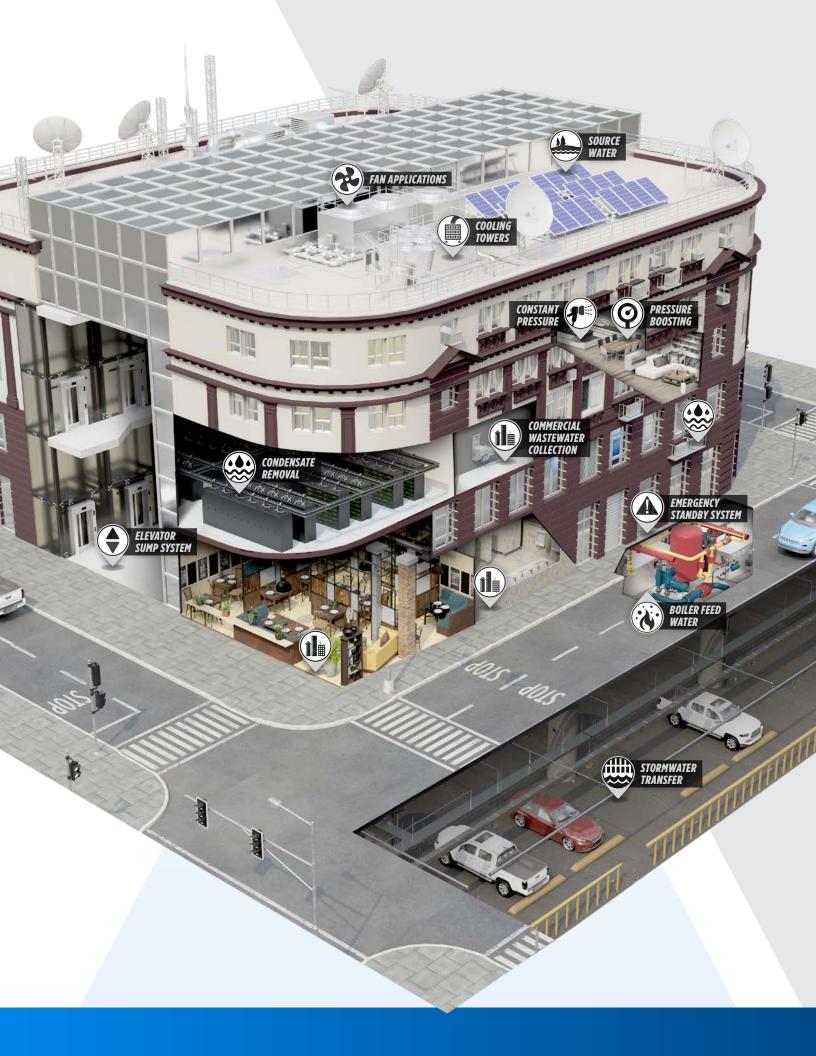

## **COMMERCIAL BUILDINGS**

| 4        |                                                      |                                                                                                                                                                                                                    |     | 10     |
|----------|------------------------------------------------------|--------------------------------------------------------------------------------------------------------------------------------------------------------------------------------------------------------------------|-----|--------|
| <b>X</b> | DIESEL- & ELECTRIC-DRIVEN<br>SKID & TRAILER PACKAGES | A comprehensive range of diesel or electric packaged options for fixed<br>and portable installations. Typically designed with vacuum-assisted<br>priming pumps to deliver extreme flows with high head capability. |     | C.     |
|          | <b>GRINDER PUMPS &amp; PACKAGES</b>                  | Protects and grinds. Ideal for residential and light commercial sewage waste transfer where high head conditions exist. Includes our low-pressure sewer system, PowerSewer®, and other grinder packages.           |     |        |
| Á        | SUBMERSIBLE NON-CLOG<br>PUMPS & PACKAGES             | Available in single- and three-phase power options, the NC(X)<br>Series provides a rugged, maintenance-friendly wastewater<br>transfer solution with hazardous location configurations.                            |     | - t    |
| 4        | SEWAGE PUMPS & SYSTEMS                               | It's a dirty job, but Little Giant sewage pumps are made for the tough and demanding task of effluent and wastewater transfer. Includes 16S, 18S, and 20S Series.                                                  |     | E      |
|          | SUMP PUMPS & SYSTEMS                                 | Little Giant sump pumps remove standing water from basins<br>and can be used for general dewatering and water transfer.<br>Includes HT-6E Series and WRS Series.                                                   | ••• |        |
|          | END SUCTION<br>CENTRIFUGAL PUMPS                     | Whether pumping clear liquids or solids, these robust and highly engineered pumps offer close-coupled and frame mounted end suction solutions for your application.                                                |     | 0 - CO |
|          | <b>BOOSTER PUMPS &amp; SYSTEMS</b>                   | The Inline 1100 SpecPAK™ and VR SpecPAK™ Pressure Boosting<br>Systems are compact, configurable, and economical solutions that<br>ensure the water pressure stays constant throughout the application.             |     |        |
| <b>1</b> | SUBMERSIBLE PUMPS &<br>VERTICAL LINESHAFT TURBINES   | Submersible turbine pumps are available in custom configurations to meet demanding application requirements.                                                                                                       |     |        |
|          | SOLAR PUMPING SYSTEMS                                | The Fhoton SolarPAK is a rugged, high-output system that harnesses the power of the sun to tackle the challenges of water pumping in harsh and remote environments.                                                |     |        |
|          | <b>DRIVES &amp; PROTECTION</b>                       | Available in multiple packaged configurations, our drives<br>control and protect motors for the most demanding<br>applications in pump, HVAC and industrial markets.                                               |     |        |
|          | CONDENSATE REMOVAL<br>PUMPS                          | Don't sweat it. Little Giant condensate pumps are designed for the automatic collection and removal of condensate in HVAC, high-temperature, and plenum applications. Includes HT-VCL Series.                      |     |        |
|          |                                                      |                                                                                                                                                                                                                    |     |        |