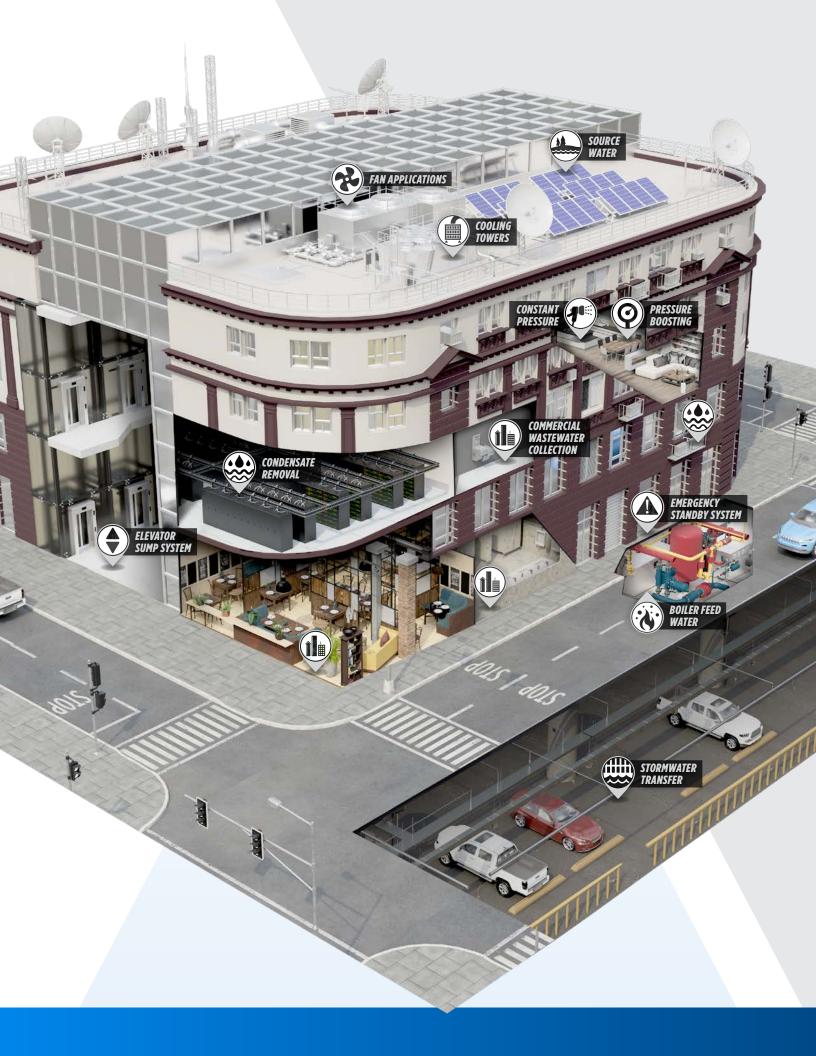

# COMMERCIAL BUILDINGS

DIESEL- & ELECTRIC-DRIVEN SKID & TRAILER PACKAGES

A comprehensive range of diesel or electric packaged options for fixed and portable installations. Typically designed with vacuum-assisted priming pumps to deliver extreme flows with high head capability.

GRINDER PUMPS & PACKAGES

Protects and grinds. Ideal for residential and light commercial sewage waste transfer where high head conditions exist. Includes our low-pressure sewer system, PowerSewer®, and other grinder packages.

SUBMERSIBLE NON-CLOG PUMPS & PACKAGES

Available in single- and three-phase power options, the NC(X) Series provides a rugged, maintenance-friendly wastewater transfer solution with hazardous location configurations.

**SEWAGE PUMPS & SYSTEMS** 

It's a dirty job, but Little Giant sewage pumps are made for the tough and demanding task of effluent and wastewater transfer. Includes 16S, 18S, and 20S Series.

**SUMP PUMPS & SYSTEMS** 

Little Giant sump pumps remove standing water from basins and can be used for general dewatering and water transfer. Includes HT-6E Series and WRS Series.

END SUCTION CENTRIFUGAL PUMPS

Whether pumping clear liquids or solids, these robust and highly engineered pumps offer close-coupled and frame mounted end suction solutions for your application.

**BOOSTER PUMPS & SYSTEMS** 

The Inline 1100 SpecPAK™ and VR SpecPAK™ Pressure Boosting Systems are compact, configurable, and economical solutions that ensure the water pressure stays constant throughout the application.

SUBMERSIBLE PUMPS & VERTICAL LINESHAFT TURBINES

Submersible turbine pumps are available in custom configurations to meet demanding application requirements.

**SOLAR PUMPING SYSTEMS** 

The Fhoton SolarPAK is a rugged, high-output system that harnesses the power of the sun to tackle the challenges of water pumping in harsh and remote environments.

**DRIVES & PROTECTION** 

Available in multiple packaged configurations, our drives control and protect motors for the most demanding applications in pump, HVAC and industrial markets

CONDENSATE REMOVAL PUMPS

Don't sweat it. Little Giant condensate pumps are designed for the automatic collection and removal of condensate in HVAC, high-temperature, and plenum applications. Includes HT-VCL Series.