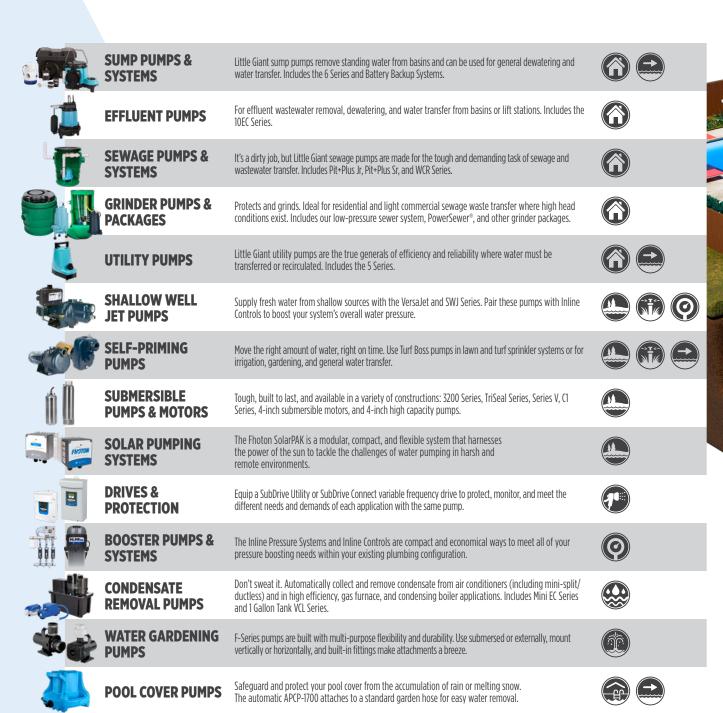

#### **EFFLUENT PUMPS**

For effluent wastewater removal, dewatering, and water transfer from basins or lift stations. Includes the E Series.

#### **SUMP PUMP SYSTEMS**

Little Giant sump pumps remove standing water from basins and can be used for general dewatering and water transfer. Includes Simplex and Duplex Systems.

GRINDER PUMPS & PACKAGES

Protects and grinds. Ideal for residential and light commercial sewage waste transfer where high head conditions exist. Includes our low-pressure sewer system, PowerSewer®, and other grinder packages.

**SEWAGE PUMPS & SYSTEMS** 

It's a dirty job, but Little Giant sewage pumps are made for the tough and demanding task of effluent and wastewater transfer. Includes 16S, 18S, and 20S Series.

**SUMP PUMPS & SYSTEMS** 

Little Giant sump pumps remove standing water from basins and can be used for general dewatering and water transfer. Includes HT-6E Series and WRS Series.

END SUCTION CENTRIFUGAL PUMPS

Whether pumping clear liquids or solids, these robust and highly engineered pumps offer close-coupled and frame mounted end suction solutions for your application.

**BOOSTER PUMPS & SYSTEMS** 

The Inline 1100 SpecPAK™ and VR SpecPAK™ Pressure Boosting Systems are compact, configurable, and economical solutions that ensure the water pressure stays constant throughout the application.

Don't sweat it. Little Giant condensate pumps are designed for the automatic collection and removal of condensate in HVAC, high-temperature, and plenum applications. Includes HT-VCL Series.