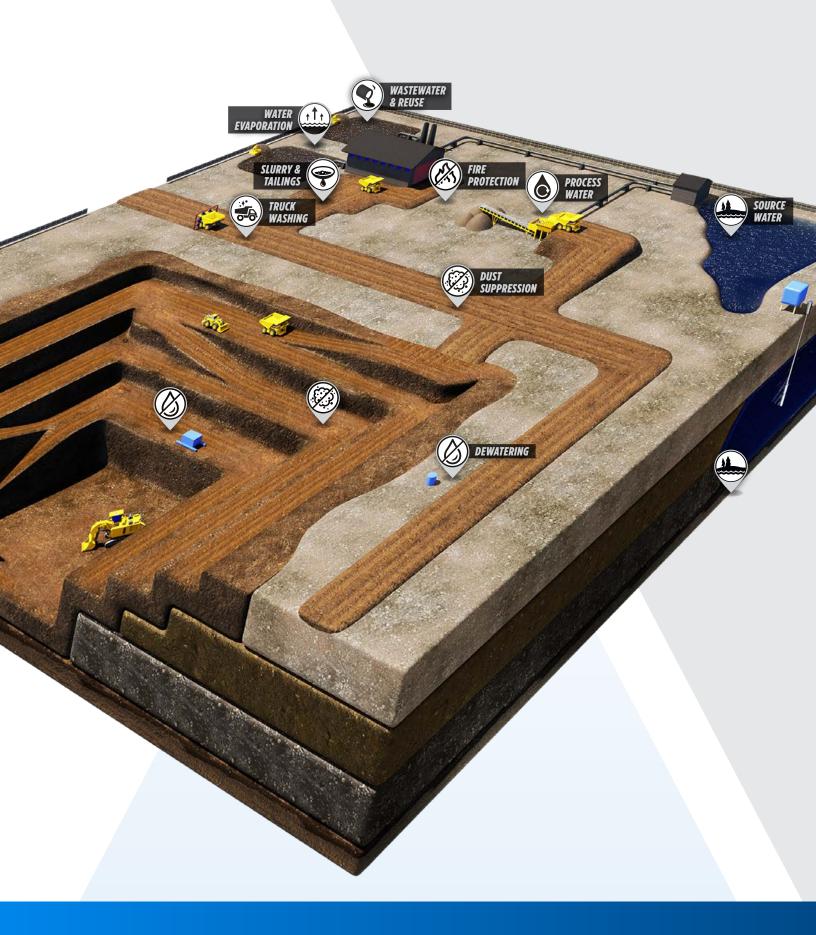

# MINING

#### **DIESEL- & ELECTRIC-DRIVEN SKID & TRAILER PACKAGES**

A comprehensive range of diesel or electric packaged options for fixed and portable installations. Includes vacuum-assisted priming, self-priming and standard centrifugal pump ends.

#### **SELF-PRIMING PUMPS**

Designed for reliable solids and clear liquids handling, our Wet Prime Series pumps continue to reprime automatically after initial priming.

#### **GASOLINE ENGINE-DRIVEN**

Pumps that are ideal for portable dewatering applications where electric power is not available.

and performance in a wide variety of applications. Includes VR Series pumps.

#### **END SUCTION CENTRIFUGAL PUMPS**

Available for applications up to 1,100 hp, our end suction centrifugal pumps are offered in close-coupled and frame mount. Includes AG Series, SC Series and Water Truck Pumps.

Available in high- and low-speed models for superior durability, efficiency,

**BOOSTER PUMPS** 

**SUBMERSIBLE PUMPS & VERTICAL LINESHAFT TURBINES**  Submersible turbine pumps are available in custom configurations to meet demanding application requirements.

#### SUBMERSIBLE MOTORS

Our encapsulated and rewindable motors are built to last and come in a variety of construction options, including high efficiency motor systems for long- or continuous-run applications.

#### **DRIVES & PROTECTION**

An innovative line of starter and drive panels designed specifically for easeof-use in water pumping applications.