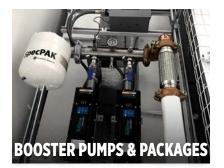

#### **BOOSTER PUMPS & SYSTEMS**

The Inline 1100 SpecPAK, BT4 Series, and VR Series pressure boosting systems are compact and economical ways to meet all of your pressure boosting needs.

**BOOSTER PUMPS & SYSTEMS** 

The Inline 1100 SpecPAK™ and VR SpecPAK™ Pressure Boosting Systems are compact, configurable, and economical solutions that ensure the water pressure stays constant throughout the application.

**BOOSTER PUMPS & SYSTEMS** 

The Inline 1100 SpecPAK™ and VR SpecPAK™ Pressure Boosting Systems are compact and economical ways to meet all of your pressure boosting needs.

**SUBMERSIBLE PUMPS &** VERTICAL LINESHAFT TURBINES A wide selection of strapped, cast iron, and cast stainless submersible turbines, along with an extensive offering of lineshaft turbines that cover almost any pumping application.