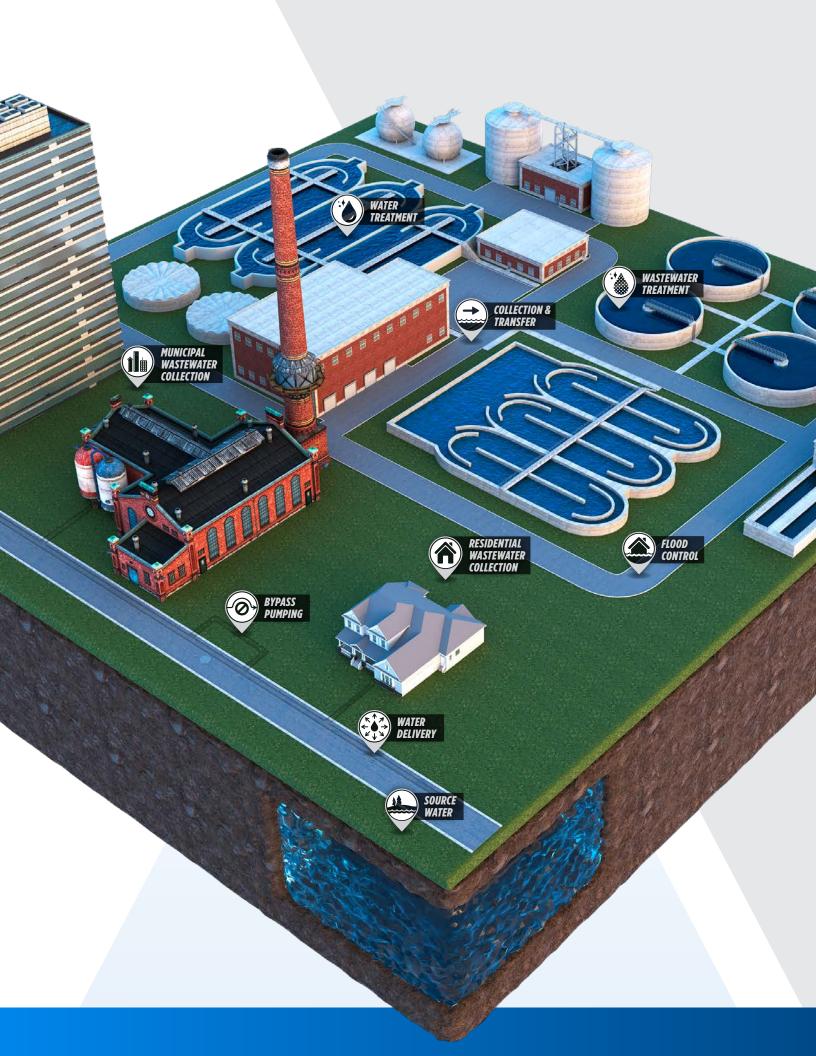

## MUNICIPAL & WASTEWATER

**DIESEL- & ELECTRIC-DRIVEN SKID & TRAILER PACKAGES** 

A comprehensive range of diesel or electric packaged options for fixed and portable installations. Includes vacuum-assisted priming pumps and above ground lift stations.

SELF-PRIMING PUMPS

Designed for reliable solids and clear liquids handling. Continues to reprime automatically after initial priming. Includes Vortex Series and self-priming pumps for extreme solids handling.

**GRINDER PUMPS & PACKAGES** 

Protects and grinds. Ideal for residential and light commercial sewage waste transfer where high head conditions exist.

Includes our low-pressure sewer system, PowerSewer®, and other grinder packages.

SUBMERSIBLE NON-CLOG **PUMPS & PACKAGES** 

Available in single- and three-phase power options, the NC(X) Series provides a rugged, maintenance-friendly wastewater transfer solution with standard with hazardous location configurations.

**END SUCTION** CENTRIFUGAL PUMPS Whether pumping clear liquids or solids, these robust and highly engineered pumps offer close-coupled and frame mounted end suction solutions for your application. Includes AG, SC and XA Series.

TRANSFER PUMPS

The robust DR1-DR2 series pumps are available in a variety of pump construction materials to enable handling a wide array of applications. Along with the non-corrosive A and JCM Series, these fulfill a variety of water transfer needs.

**BOOSTER PUMPS & SYSTEMS** 

The Inline 1100 SpecPAK™ and VR SpecPAK™ Pressure Boosting Systems are compact and economical ways to meet all of your pressure boosting needs.

**SUBMERSIBLE PUMPS &** VERTICAL LINESHAFT TURBINES A wide selection of strapped, cast iron, and cast stainless submersible turbines, along with an extensive offering of lineshaft turbines that cover almost any pumping application.

SUBMERSIBLE MOTORS

Our submersible motors are tough, built to last and come in a variety of construction options.

DRIVES & PROTECTION

Equip a Franklin drive to protect, monitor, and meet the different needs and demands of each application with the same pump. Includes variable frequency drives and wastewater control panels.