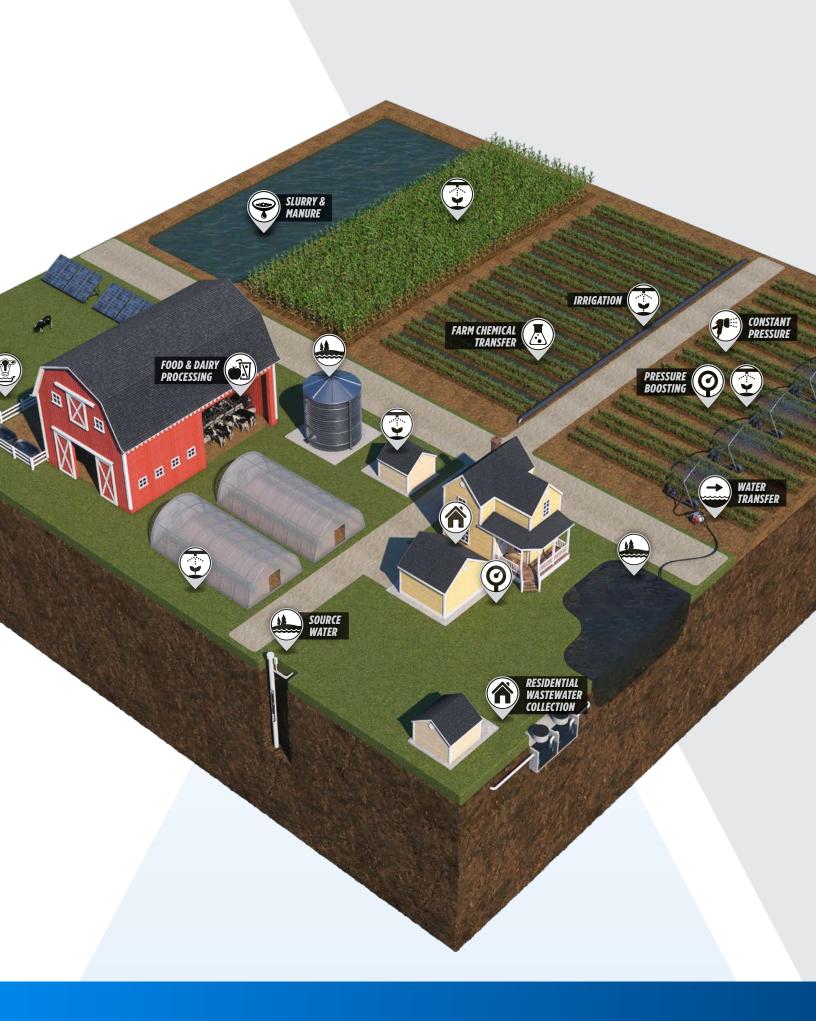

# AGRICULTURE & IRRIGATION

## SUBMERSIBLE PUMPS & VERTICAL LINESHAFT TURBINES

Submersible turbine pumps are available in custom configurations to meet demanding application requirements.

#### **MOTORS & CONTROL BOXES**

Our submersible motors are built to last and come in a variety of construction options, including high efficiency motor systems for long- or continuous-run applications.

#### **SOLAR PUMPING SYSTEMS**

The Fhoton SolarPAK is a rugged, high-output system that harnesses the power of the sun to tackle the challenges of water pumping in harsh and remote environments.

#### **DRIVES & PROTECTION**

Equip a Franklin Electric drive to protect, monitor, and meet the different needs and demands of each application with the same pump.

**SURFACE PUMPS** 

Cover a wide range of configurations and applications from small residential jobs to large industrial and agricultural applications. Includes D, AG, DR, and VR Series, Versajet,

End Gun Booster, and Pioneer Standard Centrifugal pumps.

## DIESEL-DRIVEN SKID & TRAILER PACKAGES

A comprehensive range of diesel packaged options for fixed and portable installations.

#### **BOOSTER PUMPS & SYSTEMS**

The Inline 1100 SpecPAK, BT4 Series, and VR Series pressure boosting systems are compact and economical ways to meet all of your pressure boosting needs.

#### **GAS ENGINE PUMPS**

Pumps that are ideal for portable water transfer in center pivot applications where electric power is not available.

#### **EFFLUENT PUMPS**

For effluent wastewater removal, dewatering, and water transfer from basins or lift stations. Includes the E Series.

#### **SUMP PUMP SYSTEMS**

Little Giant sump pumps remove standing water from basins and can be used for general dewatering and water transfer. Includes Simplex and Duplex Systems.