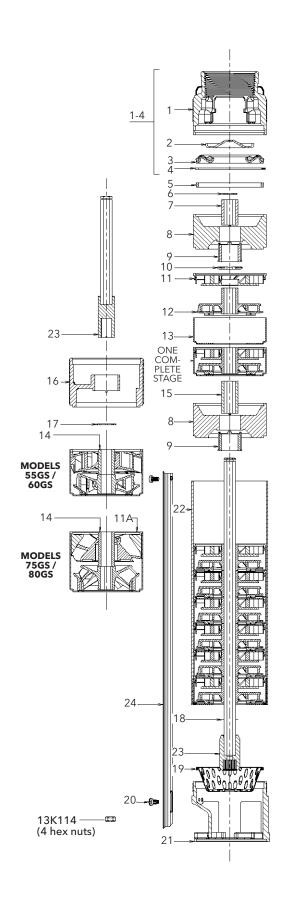

## Residential Water Systems

| Item No. | Description                                      |       | Current Models        |        |         |        |        |
|----------|--------------------------------------------------|-------|-----------------------|--------|---------|--------|--------|
|          |                                                  |       | HP 35GS 45GS 65GS 85G |        |         |        |        |
|          |                                                  |       | 1                     | 6      | _       | _      | _      |
|          |                                                  |       | 11/2                  | 8      | 5       | 6      | _      |
|          |                                                  |       | 2                     | 10     | 7       | 7      | _      |
|          | Number of stages                                 |       | 3                     | 14     | 10      | 10     | 8      |
|          |                                                  |       | 5                     | 23 ①   | 17      | 16 ①   | 14     |
|          |                                                  |       | 71/2                  | 36 ②   | 25 ①    | 26 ②   | 21 ②   |
|          |                                                  |       | 10                    | 46 ②   | 34 ②    | 33 ②   | 27 ②   |
| 1 - 4    | Discharge head assembly                          |       |                       | 7K2841 | 7K2841  | 7K2841 | 7K2841 |
| 2        | Check valve poppet                               |       |                       | 7K1366 | 7K1366  | 7K1366 | 7K1366 |
| 3        | Check valve seal and seat assembly               |       |                       | 7K2123 | 7K2123  | 7K2123 | 7K2123 |
| 4        | Check valve retaining ring                       |       |                       | 7K1364 | 7K1364  | 7K1364 | 7K1364 |
| 5        | Adapter ring                                     |       |                       | 7K1597 | 7K1597  | 7K1597 | 7K1597 |
| 6        | Shaft retaining ring                             |       |                       | 7K817  | 7K817   | 7K817  | 7K817  |
| 7        | Upper Shaft sleeve                               |       |                       | 7K1571 | 7K1571  | 7K1571 | 7K1571 |
| 8        | Bearing spider (upper & some int.) ①             |       |                       | 7K1593 | 7K1593  | 7K1593 | _      |
| 9        | Bearing ① ②                                      |       |                       | 7K2756 | 7K2756  | 7K2756 | 7K2756 |
| 10       | Upthrust washer                                  |       |                       | 7K1575 | 7K1575  | 7K1575 | 7K1575 |
| 11       | Diffuser                                         |       |                       | 7K3377 | 7K3377  | 7K3378 | 7K3379 |
| 11A      | Diffuser/Bearing Assembly                        |       |                       | _      | _       | _      | 7K2757 |
| 12       | Impeller                                         |       |                       | 7K1739 | 7K3374  | 7K3375 | 7K3376 |
| 13       | Bowl                                             | -     |                       | 7K1584 | 7K1584  | 7K1585 | 7K1586 |
| 14       | Diffuser shaft sleeve                            |       |                       | _      |         | 7K1571 | 7K1573 |
| 15       | Intermediate shaft sleeve ①                      |       |                       | 7K1572 | 7K1572  | 7K1572 | _      |
| 16       | Intermediate bearing spider ②                    |       |                       | 7K2246 | 7K2246  | 7K2246 | 7K2246 |
| 17       | Lower shaft retaining ring @                     |       |                       | 7K1629 | 7K1629  | 7K1629 | 7K1629 |
| 18       | Shim                                             |       |                       | 7K1574 | 7K1574  | 7K1574 | 7K1574 |
| 19       | Stainless steel strainer                         |       |                       | 7K1370 | 7K1370  | 7K1370 | 7K1370 |
| 20       | Cable guard screws                               |       |                       | 13K91  | 13K91   | 13K91  | 13K91  |
| 22       | Motor adapter                                    |       |                       | 7K1363 | 7K1363  | 7K1363 | 7K1363 |
|          |                                                  |       | 1                     | 7K2082 | _       | _      | _      |
|          | Casings                                          |       | 1½                    | 7K2912 | 7K2912  | 7K3410 | _      |
|          |                                                  |       | 2                     | 7K2888 | 7K3406  | 7K3411 | _      |
|          |                                                  |       | 3                     | 7K2022 | 7K3407  | 7K3412 | 7K3418 |
|          |                                                  |       | 5                     | 7K3401 | 7K3408  | 7K3413 | 7K3419 |
|          |                                                  | Jpper | 7½                    | 7K3402 | 7K3409  | 7K3414 | 7K3420 |
|          |                                                  | _ower | 7½                    | 7K3403 |         | 7K3415 | 7K3421 |
|          |                                                  | Jpper | 10                    | 7K3404 | 7K2983  | 7K3416 | 7K3422 |
|          |                                                  | _ower | 10                    | 7K3405 | 7K2328  | 7K3417 | 7K3423 |
| 23       | Shaft and coupling assemblies  Upper Lower Upper |       | 1                     | 7K1605 | _       | _      | _      |
|          |                                                  |       | 1½                    | 7K1606 | 7K1610  | 7K3397 | _      |
|          |                                                  |       | 2                     | 7K1768 | 7K1770  | 7K3398 | _      |
|          |                                                  | -     | 3                     | 7K1631 | 7K1768  | 7K3399 | 7K3400 |
|          |                                                  |       | 5                     | 7K3392 | 7K3393  | 7K3395 | 7K3396 |
|          |                                                  |       | 7½                    | 7K3380 | 7K3394  | 7K3382 | 7K3384 |
|          |                                                  |       | 7½                    | 7K3386 | 71/00/0 | 7K3388 | 7K3390 |
|          |                                                  |       | 10                    | 7K3381 | 7K2269  | 7K3383 | 7K3385 |
| 24       | Cable guards                                     |       | 10                    | 7K3387 | 7K3328  | 7K3389 | 7K3391 |
|          |                                                  |       | 1                     | 7K2763 | -       | -      | _      |
|          |                                                  |       | 1½                    | 7K1891 | 7K2228  | 7K3100 | _      |
|          |                                                  |       | 2                     | 7K3108 | 7K3095  | 7K3101 | -      |
|          |                                                  |       | 3                     | 7K2906 | 7K3096  | 7K3102 | 7K3106 |
|          |                                                  |       | 5                     | 7K3092 | 7K3097  | 7K3103 | 7K2773 |
|          |                                                  | }     | 7½                    | 7K3093 | 7K3098  | 7K3104 | 7K2765 |
|          |                                                  |       | 10                    | 7K3094 | 7K3099  | 7K3105 | 7K3107 |

 $<sup>{\</sup>scriptsize \textcircled{1}}$  Indicates model with one intermediate bearing spider.

**NOTE:** This repair part list is for units which have 2 ears on the discharge head. Previous units with one ear use some different parts. Contact Goulds Water Technology Customer Service for assistance.