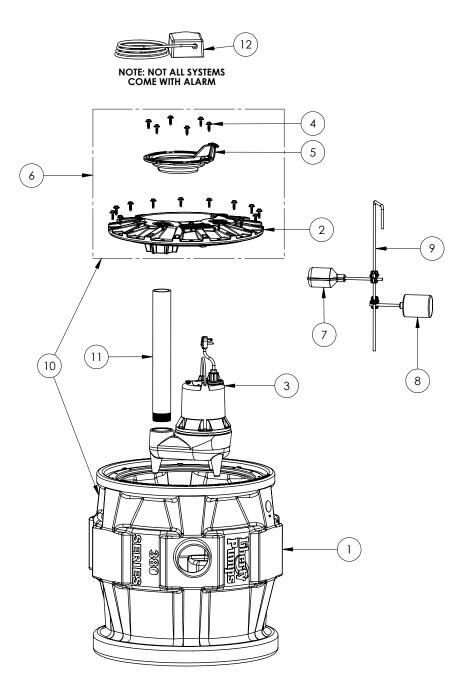

## P382XLE52 (B10)

|                                                                                | #   | PART #                                                                                                      | DESCRIPTION                                               | QTY | Note |
|--------------------------------------------------------------------------------|-----|-------------------------------------------------------------------------------------------------------------|-----------------------------------------------------------|-----|------|
|                                                                                | 1   | K001133                                                                                                     | 380XL TANK 16 BOLTS                                       | 1   | Note |
|                                                                                | 2   | 50340B0                                                                                                     | 2X2 COVER, 16 BOLT                                        | 1   |      |
|                                                                                | 3   | LE52M                                                                                                       | 1/2 HP SEWAGE PUMP 230V, 10' POWER CORD                   | 1   |      |
|                                                                                | 4   | 8155000                                                                                                     | WASHER HEAD HEX SCREW                                     | 22  |      |
|                                                                                | 5   | K001233                                                                                                     | INSPECTION COVER, INCLUDES MOUNTING SCREWS (6)            | 1   |      |
|                                                                                | 6   | K001127                                                                                                     | 2X2 COVER ASSEMBLY, 16 BOLT, PVC                          | 1   |      |
|                                                                                | 7   | Pro Series Alarm switch (B10)                                                                               | REPLACEMENT SWITCH BASED ON SYSTEM LABEL                  | 1   | [1]  |
|                                                                                | 8   | K001019                                                                                                     | 61140A0 PUMP SWITCH, 10' 230V, INCLUDES MOUNTING HARDWARE | 1   |      |
|                                                                                | 9   | K001123                                                                                                     | QUICKTREE KIT, ROD & CLAMPS ONLY                          | 1   |      |
|                                                                                | 10  | K001137                                                                                                     | P382XL TANK AND COVER                                     | 1   |      |
|                                                                                | 11  | K001399                                                                                                     | PRO SERIES PIPE KIT 2" SCH80 X17.50"                      | 1   |      |
|                                                                                | 12  | SEE NOTE FOR<br>ALARM                                                                                       | ALARM ONLY                                                |     | [2]  |
|                                                                                | 13  | K001019                                                                                                     | 61140A0 PUMP SWITCH, 10' 230V, INCLUDES MOUNTING HARDWARE | 1   |      |
|                                                                                | 14  | K001431                                                                                                     | 61140B0 PUMP SWITCH, 25' 230V                             | 1   |      |
|                                                                                | 15  | K001134                                                                                                     | FLOAT SWITCH, 20FT CORD, INCLUDES 1 SWITCH PER KIT        | 1   |      |
|                                                                                | 16  | K001415                                                                                                     | 60050D0 SWITCH, 10' PILOT DUTY PIGTAIL                    | 1   |      |
| PART NOTES:                                                                    |     |                                                                                                             |                                                           |     |      |
|                                                                                | [1] | - **NOTE**                                                                                                  |                                                           |     |      |
|                                                                                |     | ALARM SWITCH KITS                                                                                           |                                                           |     |      |
|                                                                                |     | For /A2 Suffix of model number use Part No. K001134<br>For /A21 Suffix of model number use Part No. K001415 |                                                           |     |      |
|                                                                                |     |                                                                                                             |                                                           |     |      |
| For /A2W Suffix of model number use Part No. K001134<br>[2] - ALARM PRO SERIES |     |                                                                                                             |                                                           |     |      |
|                                                                                |     | FORA2 SUFFIX OF                                                                                             | MODEL                                                     |     |      |
|                                                                                |     |                                                                                                             |                                                           |     |      |

NUMBER: USE PART NO 6225000

FORA2W SUFFIX OF MODEL

NUMBER: USE PART NO 6226000

FORA21 SUFFIX OF MODE

NUMBER: USE PART NO 6242000 Part requires factory authorized service. Contact Liberty Pumps at 1-800-543-2550