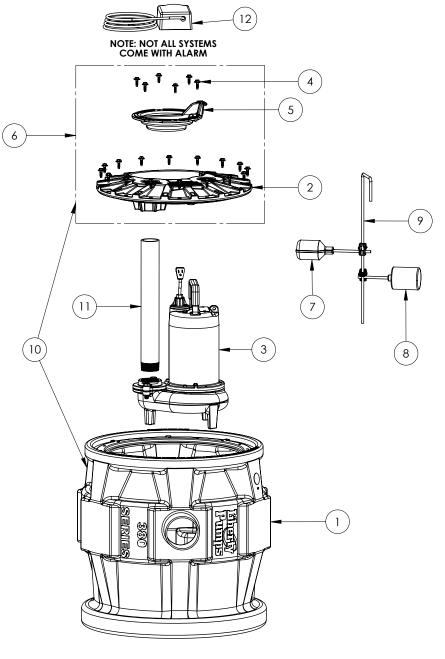

## P382XLE72 (B10)

|             | щ                                                                              | DADT #                                               | RECORDETION                                               |     | NI - 4 - |
|-------------|--------------------------------------------------------------------------------|------------------------------------------------------|-----------------------------------------------------------|-----|----------|
|             | #                                                                              | PART #                                               |                                                           | QTY | Note     |
|             | 1                                                                              | K001133                                              | 380XL TANK 16 BOLTS                                       | 1   |          |
|             | 2                                                                              | 50340B0                                              | 2X2 COVER, 16 BOLT                                        | 1   |          |
|             | 3                                                                              | LE72M2                                               | 3/4 HP SEWAGE PUMP 208-230V 10' POWER CORD                | 1   |          |
|             | 4                                                                              | 8155000                                              | WASHER HEAD HEX SCREW                                     | 22  |          |
|             | 5                                                                              | K001233                                              | INSPECTION COVER, INCLUDES MOUNTING SCREWS (6)            | 1   |          |
|             | 6                                                                              | K001127                                              | 2X2 COVER ASSEMBLY, 16 BOLT, PVC                          | 1   |          |
|             | 7                                                                              | Pro Series Alarm switch (B10)                        | REPLACEMENT SWITCH BASED ON SYSTEM LABEL                  | 1   | [1]      |
|             | 8                                                                              | K001019                                              | 61140A0 PUMP SWITCH, 10' 230V, INCLUDES MOUNTING HARDWARE | 1   |          |
|             | 9                                                                              | K001123                                              | QUICKTREE KIT, ROD & CLAMPS ONLY                          | 1   |          |
|             | 10                                                                             | K001137                                              | P382XL TANK AND COVER                                     | 1   |          |
|             | 11                                                                             | K001399                                              | PRO SERIES PIPE KIT 2" SCH80 X17.50"                      | 1   |          |
|             | 12                                                                             | SEE NOTE FOR<br>ALARM                                | ALARM ONLY                                                |     | [2]      |
|             | 13                                                                             | K001019                                              | 61140A0 PUMP SWITCH, 10' 230V, INCLUDES MOUNTING HARDWARE | 1   |          |
|             | 14                                                                             | K001431                                              | 61140B0 PUMP SWITCH, 25' 230V                             | 1   |          |
|             | 15                                                                             | K001134                                              | FLOAT SWITCH, 20FT CORD, INCLUDES 1 SWITCH PER<br>KIT     | 1   |          |
|             | 16                                                                             | K001415                                              | 60050D0 SWITCH, 10' PILOT DUTY PIGTAIL                    | 1   |          |
| PART NOTES: |                                                                                |                                                      |                                                           |     |          |
|             | [1]                                                                            | - **NOTE**                                           |                                                           |     |          |
|             |                                                                                | ALARM SWITCH KI                                      | ALARM SWITCH KITS                                         |     |          |
|             |                                                                                | For /A2 Suffix of mod                                | For /A2 Suffix of model number use Part No. K001134       |     |          |
|             |                                                                                | For /A21 Suffix of model number use Part No. K001415 |                                                           |     |          |
|             | For /A2W Suffix of model number use Part No. K001134<br>[2] - ALARM PRO SERIES |                                                      |                                                           |     |          |
|             |                                                                                | FORA2 SUFFIX OF                                      | MODEL                                                     |     |          |
|             |                                                                                |                                                      |                                                           |     |          |

NUMBER: USE PART NO 6225000

FORA2W SUFFIX OF MODEL

NUMBER: USE PART NO 6226000

FORA21 SUFFIX OF MODE

NUMBER: USE PART NO 6242000 Part requires factory authorized service. Contact Liberty Pumps at 1-800-543-2550